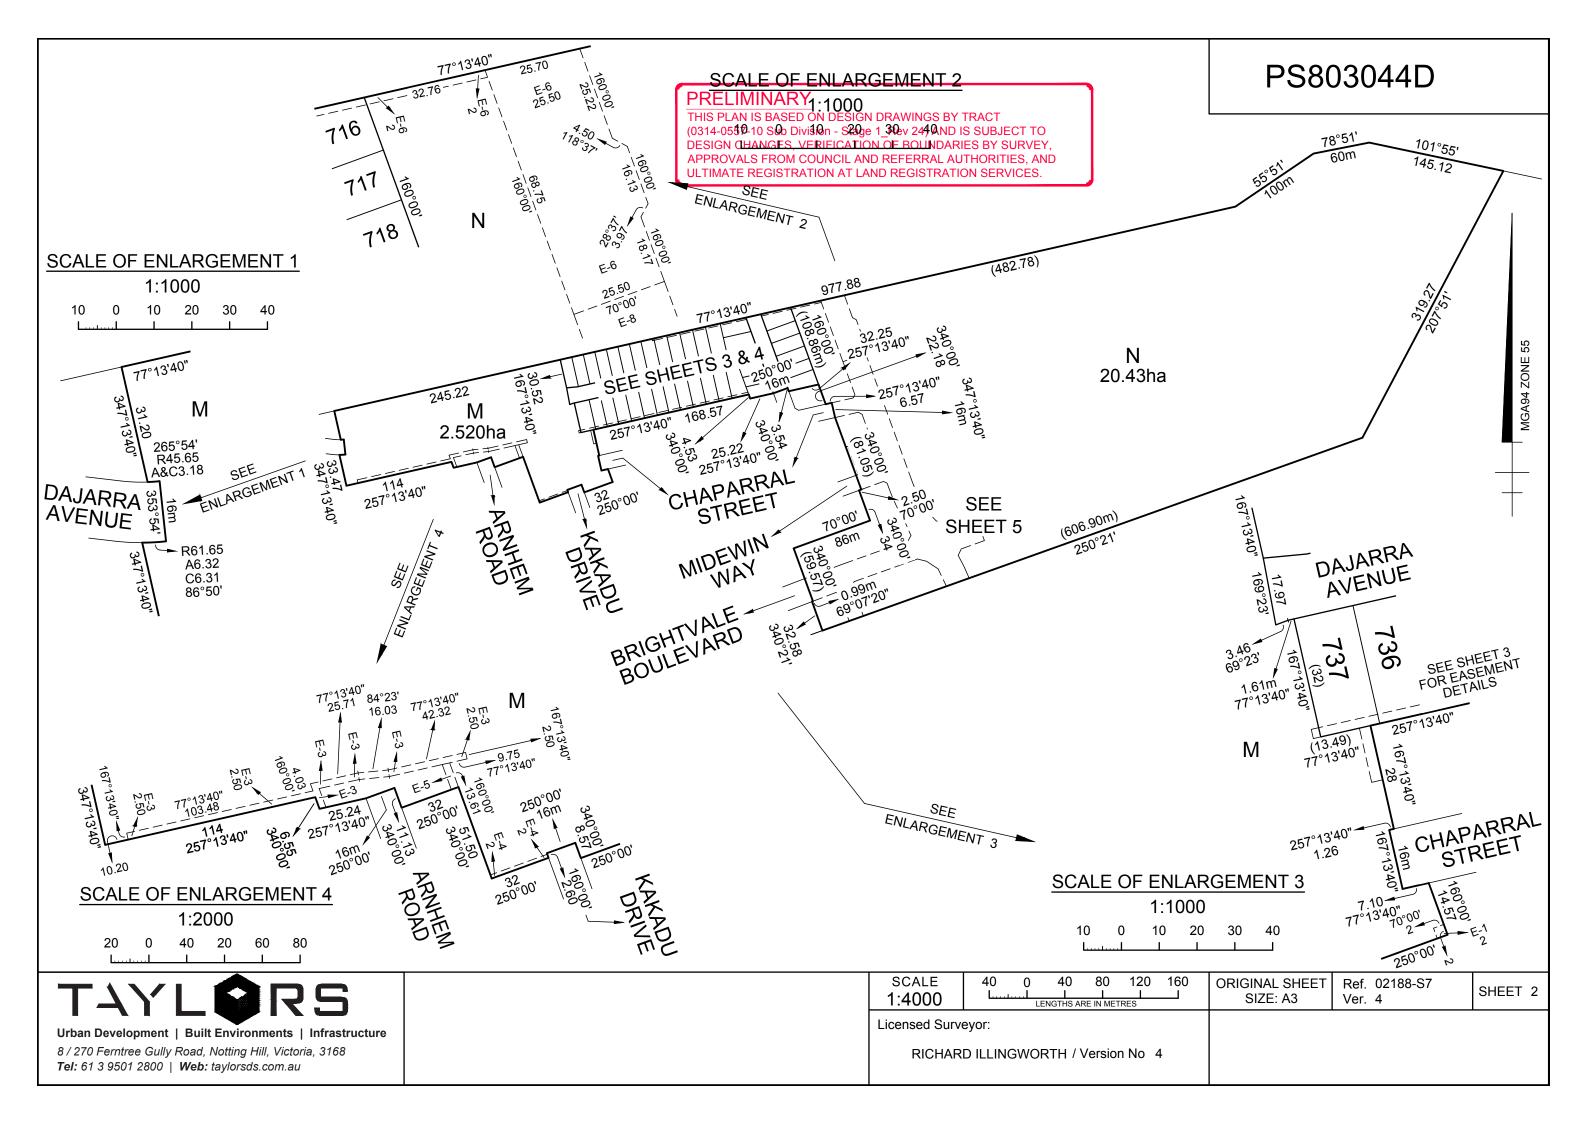

| PLAN                                    | OF SU                                   | BDIVISIC                     | N              |                | EDITIO                                                                                                                                                                | N 1                         | PS803044D                                                    |
|-----------------------------------------|-----------------------------------------|------------------------------|----------------|----------------|-----------------------------------------------------------------------------------------------------------------------------------------------------------------------|-----------------------------|--------------------------------------------------------------|
| LOCATIC                                 | ON OF LANI                              | C                            |                |                | COUNCIL NAME: WYNDHAM CITY COUNCIL                                                                                                                                    |                             |                                                              |
| PARISH:<br>TOWNSHIP                     |                                         |                              |                |                |                                                                                                                                                                       |                             |                                                              |
| SECTION:                                |                                         | 9                            |                |                |                                                                                                                                                                       |                             |                                                              |
| CROWN AL                                | LOTMENT:                                |                              |                |                |                                                                                                                                                                       |                             |                                                              |
| CROWN PC                                | ORTION:                                 | A (Part) and B (P            | 'art)          |                |                                                                                                                                                                       |                             |                                                              |
| TITLE REFE                              | ERENCE:                                 | Vol. Fol.                    |                |                |                                                                                                                                                                       |                             |                                                              |
| LAST PLAN                               | I REFERENCE:                            | Lot L on PS8030              | 43F            |                |                                                                                                                                                                       |                             |                                                              |
| POSTAL AE<br>(at time of sub            |                                         | 50 Hobbs Road<br>WYNDHAM VAL | E 3024         |                |                                                                                                                                                                       |                             |                                                              |
| MGA 94 CC<br>(of approx cen<br>in plan) | 0-ORDINATES:<br>tre of land             | E: 290 240<br>N: 5806 690    |                | 55             |                                                                                                                                                                       |                             |                                                              |
| V                                       | ESTING OF                               | ROADS AND/OI                 | R RESERVES     | S              |                                                                                                                                                                       |                             | NOTATIONS                                                    |
| IDENTI                                  | FIER                                    | COUNCIL                      | BODY/PERSON    |                | Lots 701 - 737 (both inclusive) may be affected by one or more restrictions.                                                                                          |                             |                                                              |
| ROAD                                    | R1                                      | Wyndham                      | City Council   |                | Refer to Creation for details.                                                                                                                                        | of Restriction              | ons A, B, C & D on Sheets 6 and 7 of this plan               |
|                                         |                                         | NOTATIONS                    |                |                |                                                                                                                                                                       |                             |                                                              |
| DEPTH LIMIT                             | ATION: Does N                           | NOTATIONS<br>lot Apply       |                |                |                                                                                                                                                                       |                             |                                                              |
| SURVEY:<br>This plan is ba              | sed on survey.                          |                              |                |                |                                                                                                                                                                       |                             |                                                              |
|                                         | aged subdivision.<br>hit No. WYP7871/14 | 4                            |                |                |                                                                                                                                                                       |                             |                                                              |
|                                         |                                         |                              |                |                |                                                                                                                                                                       | ASED ON DE                  | ESIGN DRAWINGS BY TRACT<br>Stage 1_Rev 24) AND IS SUBJECT TO |
| SAVANA<br>Area of Re<br>No. of Lots     |                                         |                              | s M & N        |                | DESIGN CHANGES, VERIFICATION OF BOUNDARIES BY SURVEY,<br>APPROVALS FROM COUNCIL AND REFERRAL AUTHORITIES, AND<br>ULTIMATE REGISTRATION AT LAND REGISTRATION SERVICES. |                             |                                                              |
|                                         |                                         |                              | EAS            | SEMENT I       | NFORMATION                                                                                                                                                            | N                           |                                                              |
| .egend: A                               | - Appurtenant Eas                       | ement E - Encumbe            | ring Easement  | R - Encumberin | ng Easement (Road                                                                                                                                                     | )                           |                                                              |
| Easement                                | Pu                                      | rpose                        | Width          | C              | Drigin                                                                                                                                                                | Land Benefited/In Favour Of |                                                              |
| Reference<br>E-1                        |                                         |                              | (Metres)       |                |                                                                                                                                                                       |                             |                                                              |
| E-1<br>E-2                              |                                         | verage                       | 2m<br>2.50m    |                | 6251N<br>)3043F                                                                                                                                                       |                             | City West Water Corporation<br>City West Water Corporation   |
| E-2<br>E-3                              |                                         | verage                       | 2.50m<br>2.50m |                | )3043F                                                                                                                                                                |                             | City West Water Corporation                                  |
| E-3<br>E-4                              |                                         | inage                        | 2.50m          |                | )3042H                                                                                                                                                                |                             | Wyndham City Council                                         |
|                                         |                                         | inage                        |                |                |                                                                                                                                                                       |                             | Wyndham City Council                                         |
| E-5 -                                   |                                         | verage                       | - 3m           | PS80           | )3042H –                                                                                                                                                              |                             | City West Water Corporation                                  |
| E-6                                     |                                         | inage                        | See Diag       | This           | City West Water Corpora                                                                                                                                               |                             | Wyndham City Council                                         |
| E-7                                     |                                         | verage                       | 2.50m          | PS80           | )3043F                                                                                                                                                                |                             | City West Water Corporation                                  |
|                                         | Dra                                     | inage                        | See            |                | 130435                                                                                                                                                                | Wyndham City Council        |                                                              |
| E-8 —                                   | Sew                                     | verage                       | Diagram        | P380           | )3043F —                                                                                                                                                              |                             | City West Water Corporation                                  |
|                                         |                                         |                              |                |                |                                                                                                                                                                       |                             | ,                                                            |
| TA                                      | YL                                      | RS                           |                | RS FILE REF:   | Ref. 02188-S7<br>Ver. 4                                                                                                                                               |                             | ORIGINAL SHEET<br>SIZE: A3 SHEET 1 OF 7                      |
|                                         |                                         | ronments   Infrastruct       | Licensed S     | urvevor:       |                                                                                                                                                                       |                             | 1                                                            |

#### PRELIMINARY

THIS PLAN IS BASED ON DESIGN DRAWINGS BY TRACT (0314-0557-10 Sub Division - Stage 1\_Rev 24) AND IS SUBJECT TO DESIGN CHANGES, VERIFICATION OF BOUNDARIES BY SURVEY, APPROVALS FROM COUNCIL AND REFERRAL AUTHORITIES, AND ULTIMATE REGISTRATION AT LAND REGISTRATION SERVICES.