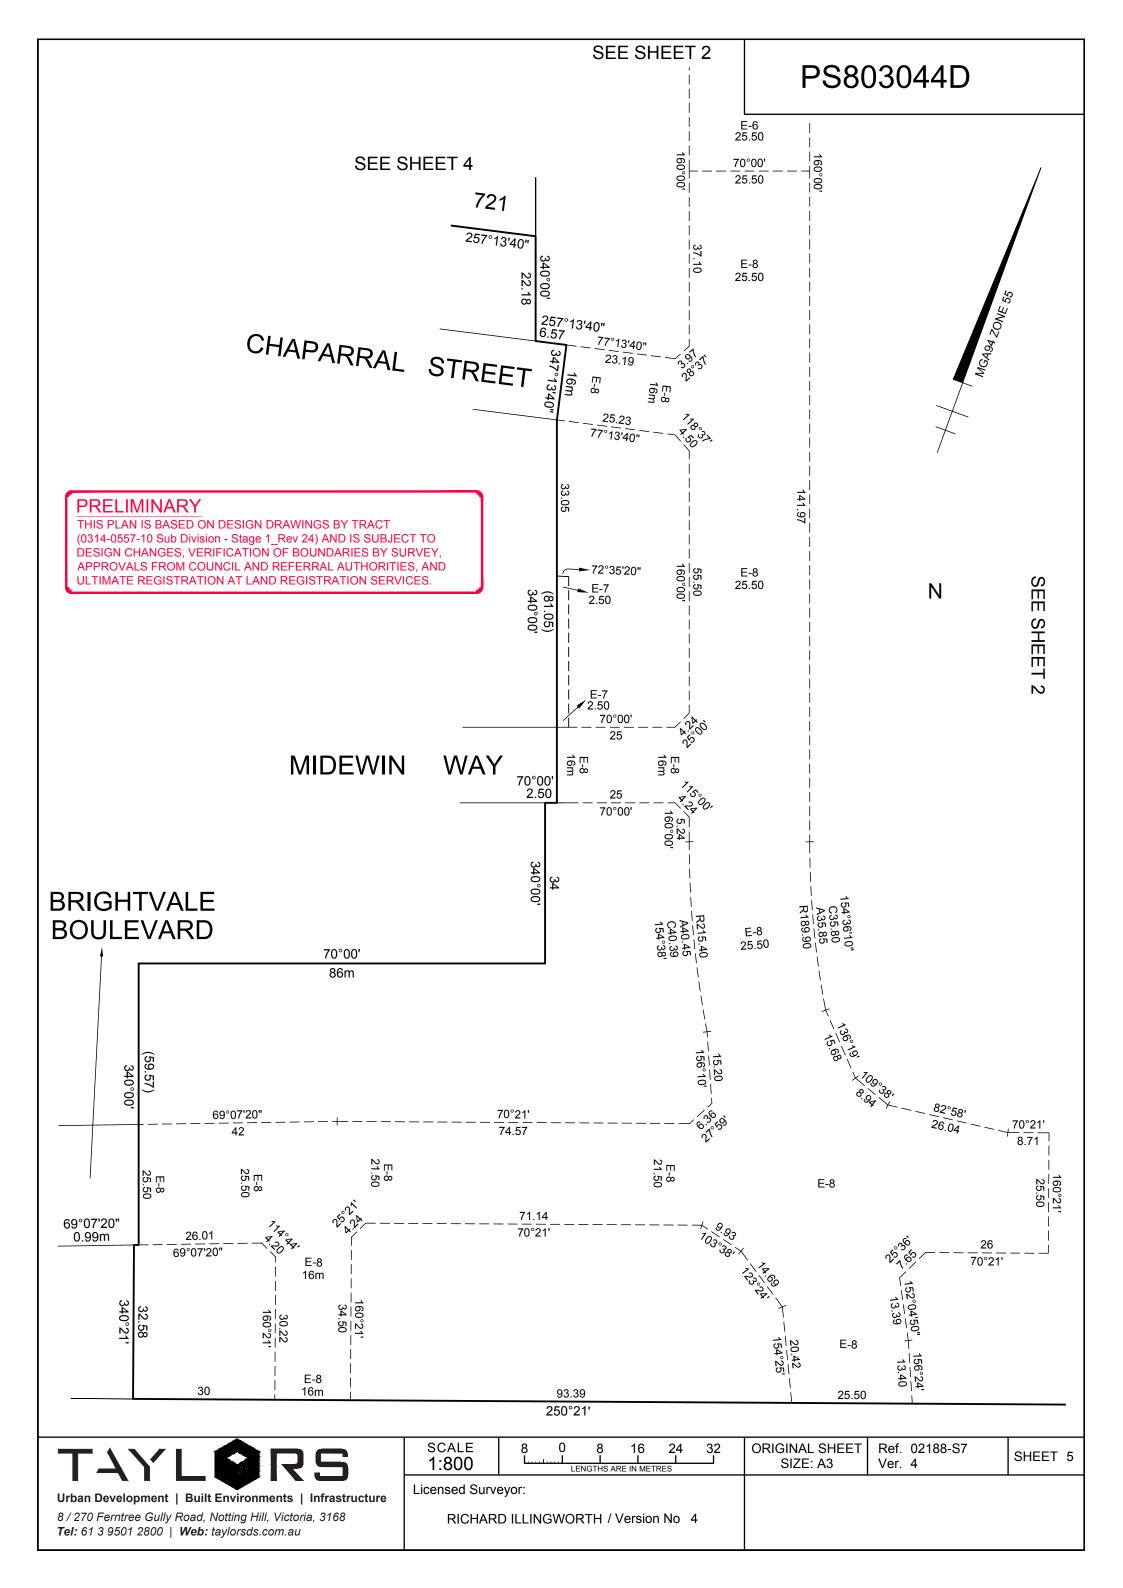

| PLAN                                    | OF SU                                   | BDIVISIC                     | N              |                | EDITIO                                                                                                                                                                | N 1                         | PS803044D                                                    |
|-----------------------------------------|-----------------------------------------|------------------------------|----------------|----------------|-----------------------------------------------------------------------------------------------------------------------------------------------------------------------|-----------------------------|--------------------------------------------------------------|
| LOCATIC                                 | ON OF LANI                              | C                            |                |                | COUNCIL NAME: WYNDHAM CITY COUNCIL                                                                                                                                    |                             |                                                              |
| PARISH:<br>TOWNSHIP                     |                                         |                              |                |                |                                                                                                                                                                       |                             |                                                              |
| SECTION:                                |                                         | 9                            |                |                |                                                                                                                                                                       |                             |                                                              |
| CROWN AL                                | LOTMENT:                                |                              |                |                |                                                                                                                                                                       |                             |                                                              |
| CROWN PC                                | ORTION:                                 | A (Part) and B (P            | 'art)          |                |                                                                                                                                                                       |                             |                                                              |
| TITLE REFE                              | ERENCE:                                 | Vol. Fol.                    |                |                |                                                                                                                                                                       |                             |                                                              |
| LAST PLAN                               | I REFERENCE:                            | Lot L on PS8030              | 43F            |                |                                                                                                                                                                       |                             |                                                              |
| POSTAL AE<br>(at time of sub            |                                         | 50 Hobbs Road<br>WYNDHAM VAL | E 3024         |                |                                                                                                                                                                       |                             |                                                              |
| MGA 94 CC<br>(of approx cen<br>in plan) | 0-ORDINATES:<br>tre of land             | E: 290 240<br>N: 5806 690    |                | 55             |                                                                                                                                                                       |                             |                                                              |
| V                                       | ESTING OF                               | ROADS AND/OI                 | R RESERVES     | S              |                                                                                                                                                                       |                             | NOTATIONS                                                    |
| IDENTI                                  | FIER                                    | COUNCIL                      | BODY/PERSON    |                | Lots 701 - 737 (both inclusive) may be affected by one or more restrictions.                                                                                          |                             |                                                              |
| ROAD                                    | R1                                      | Wyndham                      | City Council   |                | Refer to Creation for details.                                                                                                                                        | of Restriction              | ons A, B, C & D on Sheets 6 and 7 of this plan               |
|                                         |                                         | NOTATIONS                    |                |                |                                                                                                                                                                       |                             |                                                              |
| DEPTH LIMIT                             | ATION: Does N                           | NOTATIONS<br>lot Apply       |                |                |                                                                                                                                                                       |                             |                                                              |
| SURVEY:<br>This plan is ba              | sed on survey.                          |                              |                |                |                                                                                                                                                                       |                             |                                                              |
|                                         | aged subdivision.<br>hit No. WYP7871/14 | 4                            |                |                |                                                                                                                                                                       |                             |                                                              |
|                                         |                                         |                              |                |                |                                                                                                                                                                       | ASED ON DE                  | ESIGN DRAWINGS BY TRACT<br>Stage 1_Rev 24) AND IS SUBJECT TO |
| SAVANA<br>Area of Re<br>No. of Lots     |                                         |                              | s M & N        |                | DESIGN CHANGES, VERIFICATION OF BOUNDARIES BY SURVEY,<br>APPROVALS FROM COUNCIL AND REFERRAL AUTHORITIES, AND<br>ULTIMATE REGISTRATION AT LAND REGISTRATION SERVICES. |                             |                                                              |
|                                         |                                         |                              | EAS            | SEMENT I       | NFORMATION                                                                                                                                                            | N                           |                                                              |
| .egend: A                               | - Appurtenant Eas                       | ement E - Encumbe            | ring Easement  | R - Encumberin | ng Easement (Road                                                                                                                                                     | )                           |                                                              |
| Easement                                | Pu                                      | rpose                        | Width          | C              | Drigin                                                                                                                                                                | Land Benefited/In Favour Of |                                                              |
| Reference<br>E-1                        |                                         |                              | (Metres)       |                |                                                                                                                                                                       |                             |                                                              |
| E-1<br>E-2                              |                                         | verage                       | 2m<br>2.50m    |                | 6251N<br>)3043F                                                                                                                                                       |                             | City West Water Corporation<br>City West Water Corporation   |
| E-2<br>E-3                              |                                         | verage                       | 2.50m<br>2.50m |                | )3043F                                                                                                                                                                |                             | City West Water Corporation                                  |
| E-3<br>E-4                              |                                         | inage                        | 2.50m          |                | )3042H                                                                                                                                                                |                             | Wyndham City Council                                         |
|                                         |                                         | inage                        |                |                |                                                                                                                                                                       |                             | Wyndham City Council                                         |
| E-5 -                                   |                                         | verage                       | - 3m           | PS80           | )3042H –                                                                                                                                                              |                             | City West Water Corporation                                  |
| E-6                                     |                                         | inage                        | See Diag       | This           | City West Water Corpora                                                                                                                                               |                             | Wyndham City Council                                         |
| E-7                                     |                                         | verage                       | 2.50m          | PS80           | )3043F                                                                                                                                                                |                             | City West Water Corporation                                  |
|                                         | Dra                                     | inage                        | See            |                | 130435                                                                                                                                                                | Wyndham City Council        |                                                              |
| E-8 —                                   | Sew                                     | verage                       | Diagram        | P380           | )3043F —                                                                                                                                                              |                             | City West Water Corporation                                  |
|                                         |                                         |                              |                |                |                                                                                                                                                                       |                             | ,                                                            |
| TA                                      | YL                                      | RS                           |                | RS FILE REF:   | Ref. 02188-S7<br>Ver. 4                                                                                                                                               |                             | ORIGINAL SHEET<br>SIZE: A3 SHEET 1 OF 7                      |
|                                         |                                         | ronments   Infrastruct       | Licensed S     | urvevor:       |                                                                                                                                                                       |                             | 1                                                            |

#### PRELIMINARY

THIS PLAN IS BASED ON DESIGN DRAWINGS BY TRACT (0314-0557-10 Sub Division - Stage 1\_Rev 24) AND IS SUBJECT TO DESIGN CHANGES, VERIFICATION OF BOUNDARIES BY SURVEY, APPROVALS FROM COUNCIL AND REFERRAL AUTHORITIES, AND ULTIMATE REGISTRATION AT LAND REGISTRATION SERVICES.