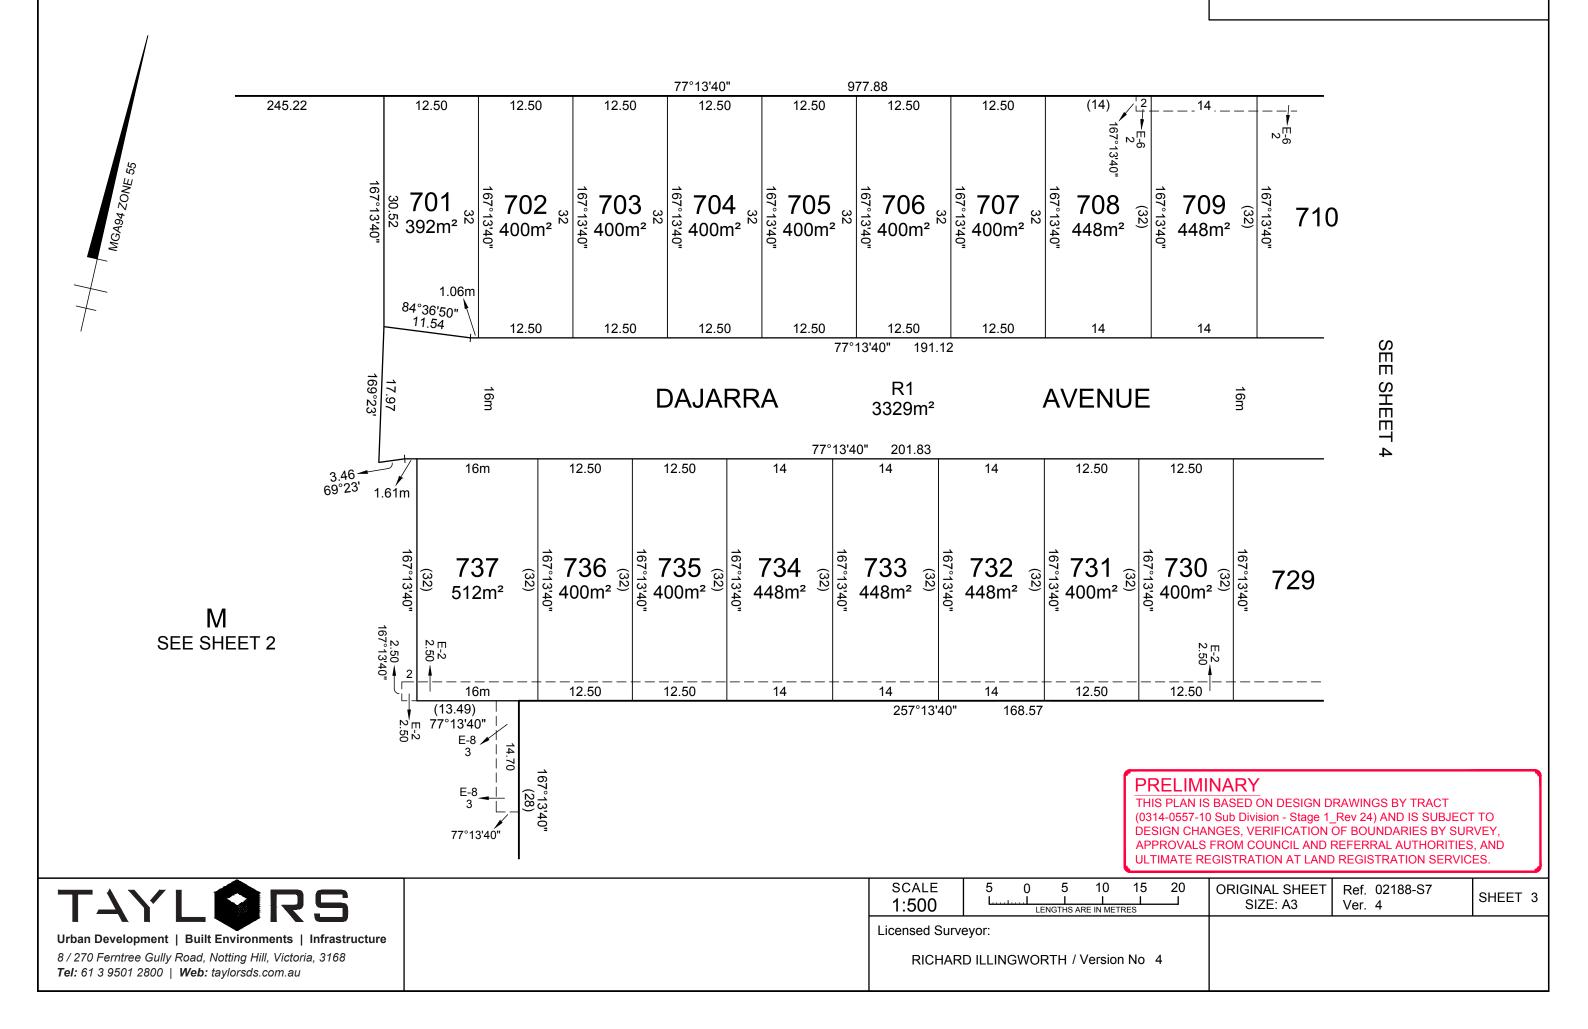

| PLAN                                    | OF SU                                   | BDIVISIC                     | N              |                | EDITIO                                                                                                                                                                | N 1                         | PS803044D                                                    |
|-----------------------------------------|-----------------------------------------|------------------------------|----------------|----------------|-----------------------------------------------------------------------------------------------------------------------------------------------------------------------|-----------------------------|--------------------------------------------------------------|
| LOCATIC                                 | ON OF LANI                              | C                            |                |                | COUNCIL NAME: WYNDHAM CITY COUNCIL                                                                                                                                    |                             |                                                              |
| PARISH:<br>TOWNSHIP                     |                                         |                              |                |                |                                                                                                                                                                       |                             |                                                              |
| SECTION:                                |                                         | 9                            |                |                |                                                                                                                                                                       |                             |                                                              |
| CROWN AL                                | LOTMENT:                                |                              |                |                |                                                                                                                                                                       |                             |                                                              |
| CROWN PC                                | ORTION:                                 | A (Part) and B (P            | 'art)          |                |                                                                                                                                                                       |                             |                                                              |
| TITLE REFE                              | ERENCE:                                 | Vol. Fol.                    |                |                |                                                                                                                                                                       |                             |                                                              |
| LAST PLAN                               | I REFERENCE:                            | Lot L on PS8030              | 43F            |                |                                                                                                                                                                       |                             |                                                              |
| POSTAL AE<br>(at time of sub            |                                         | 50 Hobbs Road<br>WYNDHAM VAL | E 3024         |                |                                                                                                                                                                       |                             |                                                              |
| MGA 94 CC<br>(of approx cen<br>in plan) | 0-ORDINATES:<br>tre of land             | E: 290 240<br>N: 5806 690    |                | 55             |                                                                                                                                                                       |                             |                                                              |
| V                                       | ESTING OF                               | ROADS AND/OI                 | R RESERVES     | S              |                                                                                                                                                                       |                             | NOTATIONS                                                    |
| IDENTI                                  | FIER                                    | COUNCIL                      | BODY/PERSON    |                | Lots 701 - 737 (both inclusive) may be affected by one or more restrictions.                                                                                          |                             |                                                              |
| ROAD                                    | R1                                      | Wyndham                      | City Council   |                | Refer to Creation for details.                                                                                                                                        | of Restriction              | ons A, B, C & D on Sheets 6 and 7 of this plan               |
|                                         |                                         | NOTATIONS                    |                |                |                                                                                                                                                                       |                             |                                                              |
| DEPTH LIMIT                             | ATION: Does N                           | NOTATIONS<br>lot Apply       |                |                |                                                                                                                                                                       |                             |                                                              |
| SURVEY:<br>This plan is ba              | sed on survey.                          |                              |                |                |                                                                                                                                                                       |                             |                                                              |
|                                         | aged subdivision.<br>hit No. WYP7871/14 | 4                            |                |                |                                                                                                                                                                       |                             |                                                              |
|                                         |                                         |                              |                |                |                                                                                                                                                                       | ASED ON DE                  | ESIGN DRAWINGS BY TRACT<br>Stage 1_Rev 24) AND IS SUBJECT TO |
| SAVANA<br>Area of Re<br>No. of Lots     |                                         |                              | s M & N        |                | DESIGN CHANGES, VERIFICATION OF BOUNDARIES BY SURVEY,<br>APPROVALS FROM COUNCIL AND REFERRAL AUTHORITIES, AND<br>ULTIMATE REGISTRATION AT LAND REGISTRATION SERVICES. |                             |                                                              |
|                                         |                                         |                              | EAS            | SEMENT I       | NFORMATION                                                                                                                                                            | N                           |                                                              |
| .egend: A                               | - Appurtenant Eas                       | ement E - Encumbe            | ring Easement  | R - Encumberin | ng Easement (Road                                                                                                                                                     | )                           |                                                              |
| Easement                                | Pu                                      | rpose                        | Width          | C              | Drigin                                                                                                                                                                | Land Benefited/In Favour Of |                                                              |
| Reference<br>E-1                        |                                         |                              | (Metres)       |                |                                                                                                                                                                       |                             |                                                              |
| E-1<br>E-2                              |                                         | verage                       | 2m<br>2.50m    |                | 6251N<br>)3043F                                                                                                                                                       |                             | City West Water Corporation<br>City West Water Corporation   |
| E-2<br>E-3                              |                                         | verage                       | 2.50m<br>2.50m |                | )3043F                                                                                                                                                                |                             | City West Water Corporation                                  |
| E-3<br>E-4                              |                                         | inage                        | 2.50m          |                | )3042H                                                                                                                                                                |                             | Wyndham City Council                                         |
|                                         |                                         | inage                        |                |                |                                                                                                                                                                       |                             | Wyndham City Council                                         |
| E-5 -                                   |                                         | verage                       | - 3m           | PS80           | )3042H –                                                                                                                                                              |                             | City West Water Corporation                                  |
| E-6                                     |                                         | inage                        | See Diag       | This           | City West Water Corpora                                                                                                                                               |                             | Wyndham City Council                                         |
| E-7                                     |                                         | verage                       | 2.50m          | PS80           | )3043F                                                                                                                                                                |                             | City West Water Corporation                                  |
|                                         | Dra                                     | inage                        | See            |                | 130435                                                                                                                                                                | Wyndham City Council        |                                                              |
| E-8 —                                   | Sew                                     | verage                       | Diagram        | P380           | )3043F —                                                                                                                                                              |                             | City West Water Corporation                                  |
|                                         |                                         |                              |                |                |                                                                                                                                                                       |                             | ,                                                            |
| TA                                      | YL                                      | RS                           |                | RS FILE REF:   | Ref. 02188-S7<br>Ver. 4                                                                                                                                               |                             | ORIGINAL SHEET<br>SIZE: A3 SHEET 1 OF 7                      |
|                                         |                                         | ronments   Infrastruct       | Licensed S     | urvevor:       |                                                                                                                                                                       |                             | 1                                                            |

#### PRELIMINARY

THIS PLAN IS BASED ON DESIGN DRAWINGS BY TRACT (0314-0557-10 Sub Division - Stage 1\_Rev 24) AND IS SUBJECT TO DESIGN CHANGES, VERIFICATION OF BOUNDARIES BY SURVEY, APPROVALS FROM COUNCIL AND REFERRAL AUTHORITIES, AND ULTIMATE REGISTRATION AT LAND REGISTRATION SERVICES.