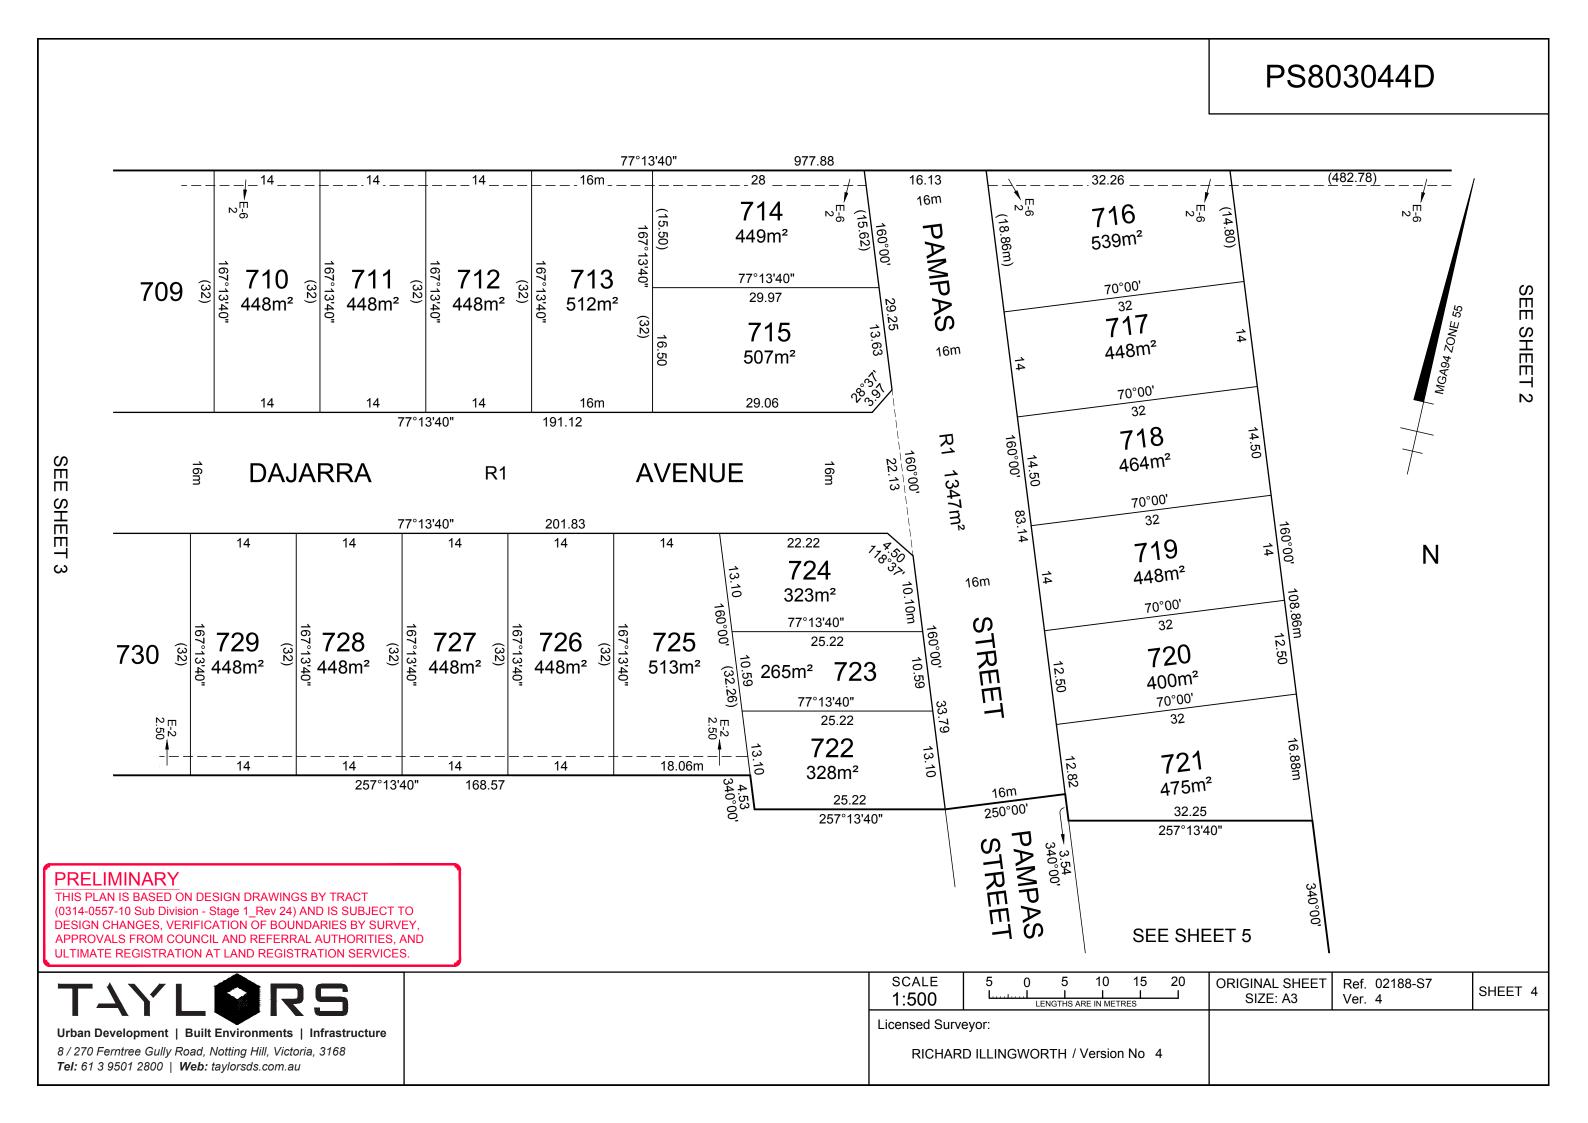

| PLAN                                    | OF SU                                   | BDIVISIC                     | N              |                | EDITIO                                                                                                                                                                | N 1                         | PS803044D                                                    |
|-----------------------------------------|-----------------------------------------|------------------------------|----------------|----------------|-----------------------------------------------------------------------------------------------------------------------------------------------------------------------|-----------------------------|--------------------------------------------------------------|
| LOCATIC                                 | ON OF LANI                              | C                            |                |                | COUNCIL NAME: WYNDHAM CITY COUNCIL                                                                                                                                    |                             |                                                              |
| PARISH:<br>TOWNSHIP                     |                                         |                              |                |                |                                                                                                                                                                       |                             |                                                              |
| SECTION:                                |                                         | 9                            |                |                |                                                                                                                                                                       |                             |                                                              |
| CROWN AL                                | LOTMENT:                                |                              |                |                |                                                                                                                                                                       |                             |                                                              |
| CROWN PC                                | ORTION:                                 | A (Part) and B (P            | 'art)          |                |                                                                                                                                                                       |                             |                                                              |
| TITLE REFE                              | ERENCE:                                 | Vol. Fol.                    |                |                |                                                                                                                                                                       |                             |                                                              |
| LAST PLAN                               | I REFERENCE:                            | Lot L on PS8030              | 43F            |                |                                                                                                                                                                       |                             |                                                              |
| POSTAL AE<br>(at time of sub            |                                         | 50 Hobbs Road<br>WYNDHAM VAL | E 3024         |                |                                                                                                                                                                       |                             |                                                              |
| MGA 94 CC<br>(of approx cen<br>in plan) | 0-ORDINATES:<br>tre of land             | E: 290 240<br>N: 5806 690    |                | 55             |                                                                                                                                                                       |                             |                                                              |
| V                                       | ESTING OF                               | ROADS AND/OI                 | R RESERVES     | S              |                                                                                                                                                                       |                             | NOTATIONS                                                    |
| IDENTI                                  | FIER                                    | COUNCIL                      | BODY/PERSON    |                | Lots 701 - 737 (both inclusive) may be affected by one or more restrictions.                                                                                          |                             |                                                              |
| ROAD                                    | R1                                      | Wyndham                      | City Council   |                | Refer to Creation for details.                                                                                                                                        | of Restriction              | ons A, B, C & D on Sheets 6 and 7 of this plan               |
|                                         |                                         | NOTATIONS                    |                |                |                                                                                                                                                                       |                             |                                                              |
| DEPTH LIMIT                             | ATION: Does N                           | NOTATIONS<br>lot Apply       |                |                |                                                                                                                                                                       |                             |                                                              |
| SURVEY:<br>This plan is ba              | sed on survey.                          |                              |                |                |                                                                                                                                                                       |                             |                                                              |
|                                         | aged subdivision.<br>hit No. WYP7871/14 | 4                            |                |                |                                                                                                                                                                       |                             |                                                              |
|                                         |                                         |                              |                |                |                                                                                                                                                                       | ASED ON DE                  | ESIGN DRAWINGS BY TRACT<br>Stage 1_Rev 24) AND IS SUBJECT TO |
| SAVANA<br>Area of Re<br>No. of Lots     |                                         |                              | s M & N        |                | DESIGN CHANGES, VERIFICATION OF BOUNDARIES BY SURVEY,<br>APPROVALS FROM COUNCIL AND REFERRAL AUTHORITIES, AND<br>ULTIMATE REGISTRATION AT LAND REGISTRATION SERVICES. |                             |                                                              |
|                                         |                                         |                              | EAS            | SEMENT I       | NFORMATION                                                                                                                                                            | N                           |                                                              |
| .egend: A                               | - Appurtenant Eas                       | ement E - Encumbe            | ring Easement  | R - Encumberin | ng Easement (Road                                                                                                                                                     | )                           |                                                              |
| Easement                                | Pu                                      | rpose                        | Width          | C              | Drigin                                                                                                                                                                | Land Benefited/In Favour Of |                                                              |
| Reference<br>E-1                        |                                         |                              | (Metres)       |                |                                                                                                                                                                       |                             |                                                              |
| E-1<br>E-2                              |                                         | verage                       | 2m<br>2.50m    |                | 6251N<br>)3043F                                                                                                                                                       |                             | City West Water Corporation<br>City West Water Corporation   |
| E-2<br>E-3                              |                                         | verage                       | 2.50m<br>2.50m |                | )3043F                                                                                                                                                                |                             | City West Water Corporation                                  |
| E-3<br>E-4                              |                                         | inage                        | 2.50m          |                | )3042H                                                                                                                                                                |                             | Wyndham City Council                                         |
|                                         |                                         | inage                        |                |                |                                                                                                                                                                       |                             | Wyndham City Council                                         |
| E-5 -                                   |                                         | verage                       | - 3m           | PS80           | )3042H –                                                                                                                                                              |                             | City West Water Corporation                                  |
| E-6                                     |                                         | inage                        | See Diag       | This           | City West Water Corpora                                                                                                                                               |                             | Wyndham City Council                                         |
| E-7                                     |                                         | verage                       | 2.50m          | PS80           | )3043F                                                                                                                                                                |                             | City West Water Corporation                                  |
|                                         | Dra                                     | inage                        | See            |                | 130435                                                                                                                                                                | Wyndham City Council        |                                                              |
| E-8 —                                   | Sew                                     | verage                       | Diagram        | P380           | )3043F —                                                                                                                                                              |                             | City West Water Corporation                                  |
|                                         |                                         |                              |                |                |                                                                                                                                                                       |                             | ,                                                            |
| TA                                      | YL                                      | RS                           |                | RS FILE REF:   | Ref. 02188-S7<br>Ver. 4                                                                                                                                               |                             | ORIGINAL SHEET<br>SIZE: A3 SHEET 1 OF 7                      |
|                                         |                                         | ronments   Infrastruct       | Licensed S     | urvevor:       |                                                                                                                                                                       |                             | 1                                                            |

#### PRELIMINARY

THIS PLAN IS BASED ON DESIGN DRAWINGS BY TRACT (0314-0557-10 Sub Division - Stage 1\_Rev 24) AND IS SUBJECT TO DESIGN CHANGES, VERIFICATION OF BOUNDARIES BY SURVEY, APPROVALS FROM COUNCIL AND REFERRAL AUTHORITIES, AND ULTIMATE REGISTRATION AT LAND REGISTRATION SERVICES.