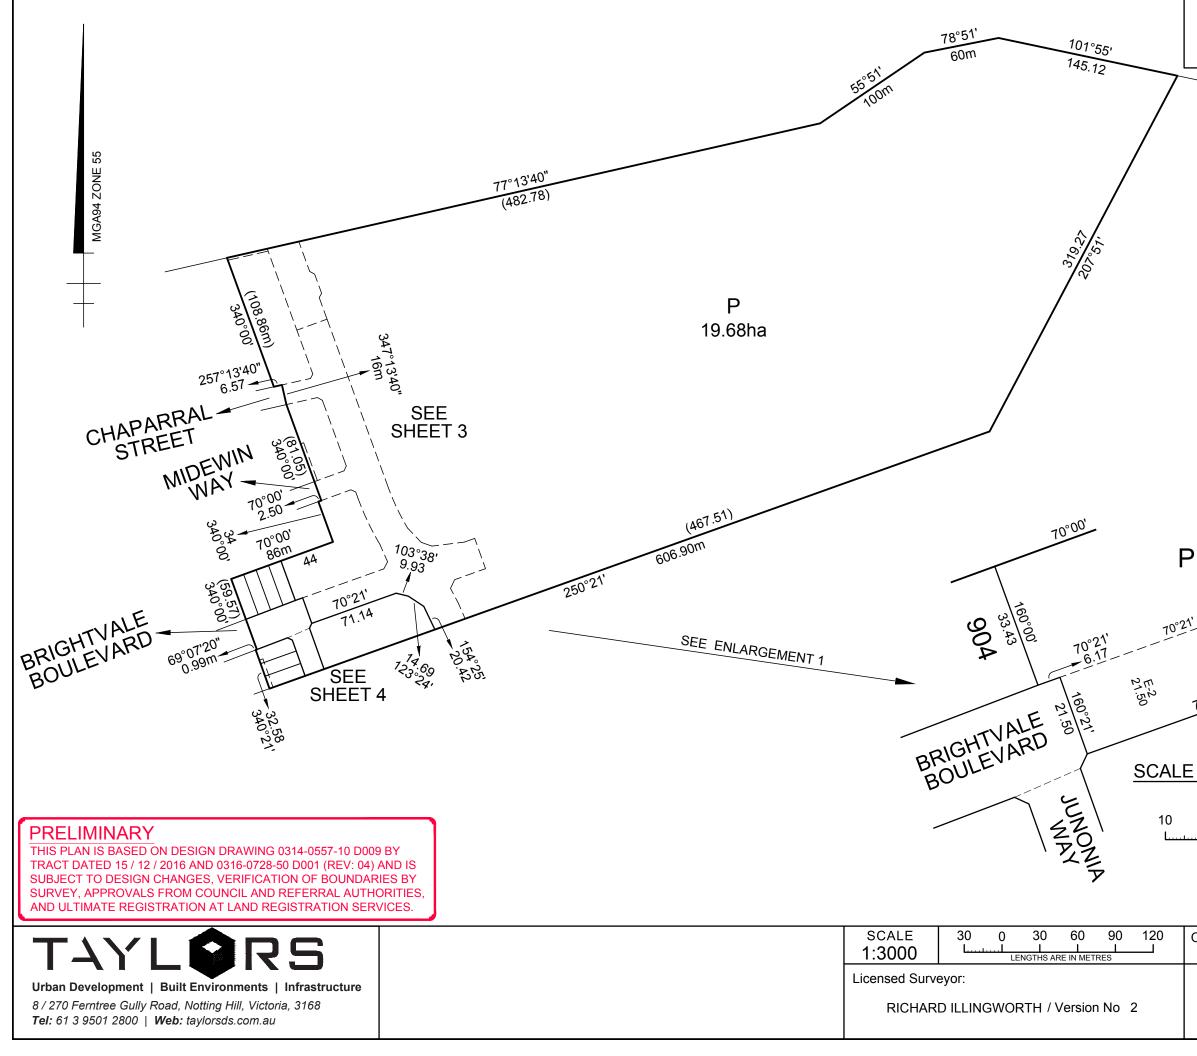

### PRELIMINARY

THIS PLAN IS BASED ON DESIGN DRAWING 0314-0557-10 D009 BY TRACT DATED 15 / 12 / 2016 AND 0316-0728-50 D001 (REV: 04) AND IS SUBJECT TO DESIGN CHANGES, VERIFICATION OF BOUNDARIES BY SURVEY, APPROVALS FROM COUNCIL AND REFERRAL AUTHORITIES, AND ULTIMATE REGISTRATION AT LAND REGISTRATION SERVICES.