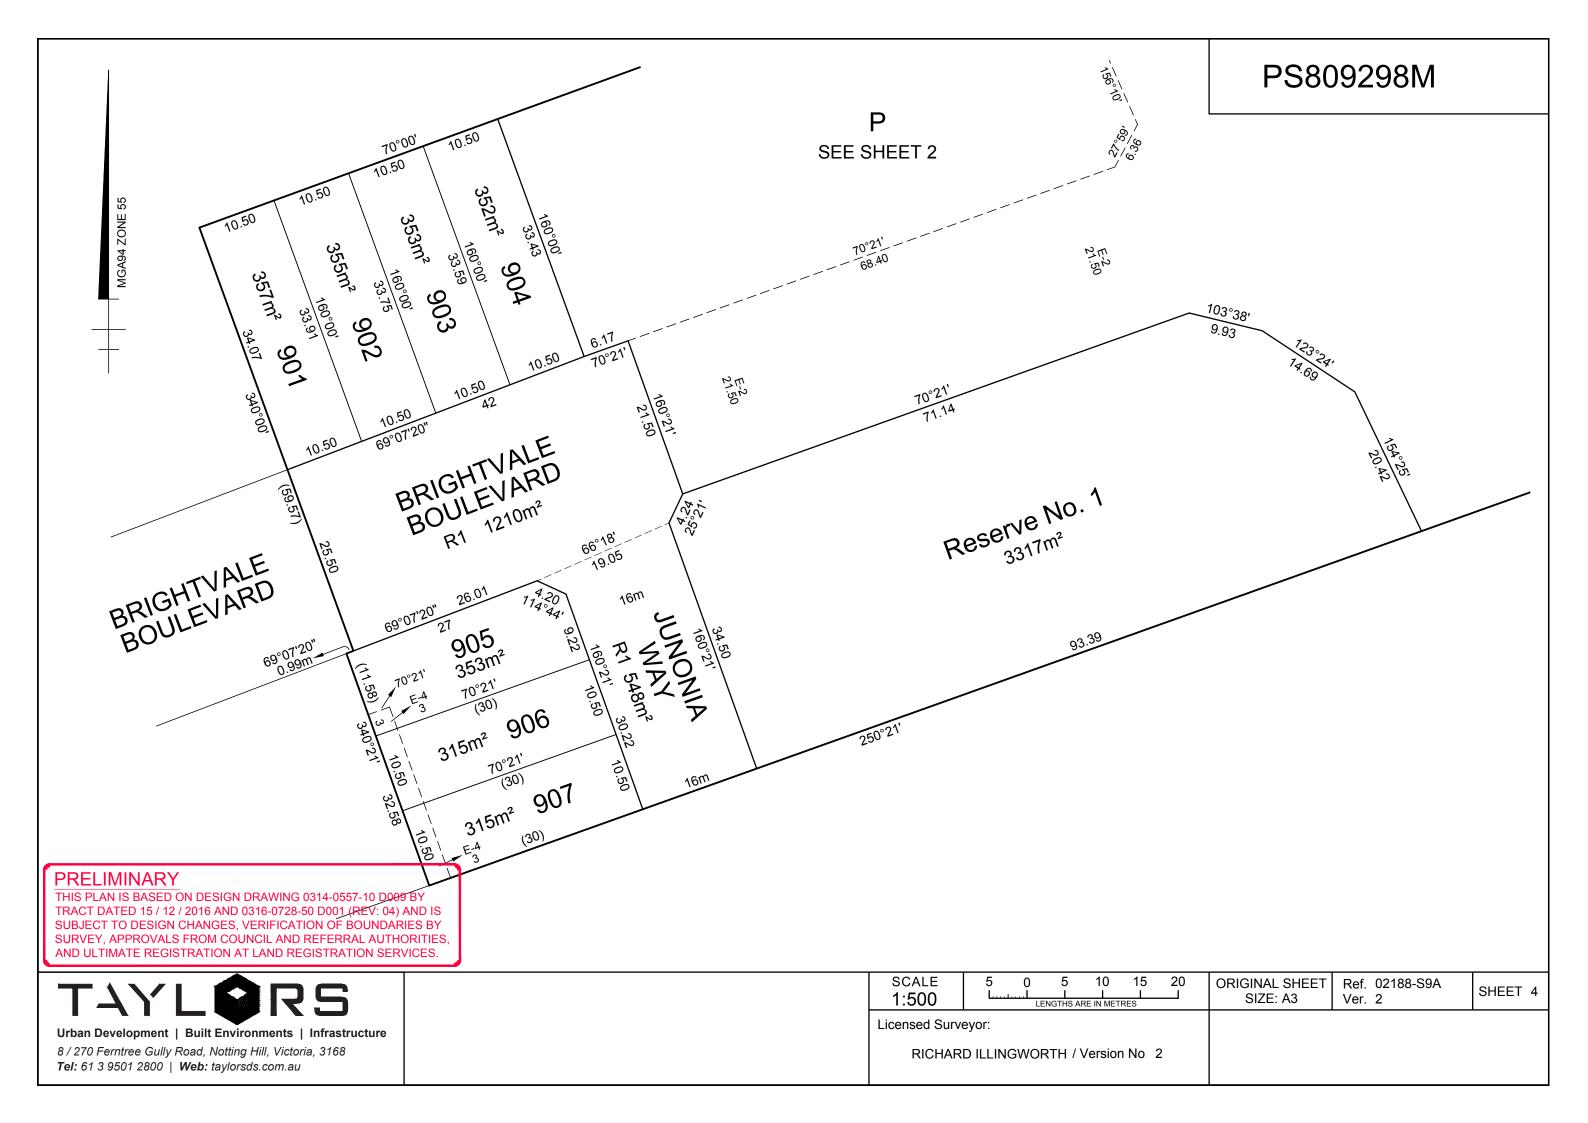

THIS RESTRICTION WILL EXPIRE TEN YEARS AFTER THE DATE OF THE REGISTRATION OF THIS PLAN.

TABLE 1

| BENEFITING LOTS<br>ON THIS PLAN |
|---------------------------------|
| 902                             |
| 901, 903                        |
| 902, 904                        |
| 903                             |
| 906                             |
| 905, 907                        |
| 906                             |
|                                 |

### PRELIMINARY

THIS PLAN IS BASED ON DESIGN DRAWING 0314-0557-10 D009 BY TRACT DATED 15 / 12 / 2016 AND 0316-0728-50 D001 (REV: 04) AND IS SUBJECT TO DESIGN CHANGES, VERIFICATION OF BOUNDARIES BY SURVEY, APPROVALS FROM COUNCIL AND REFERRAL AUTHORITIES, AND ULTIMATE REGISTRATION AT LAND REGISTRATION SERVICES.