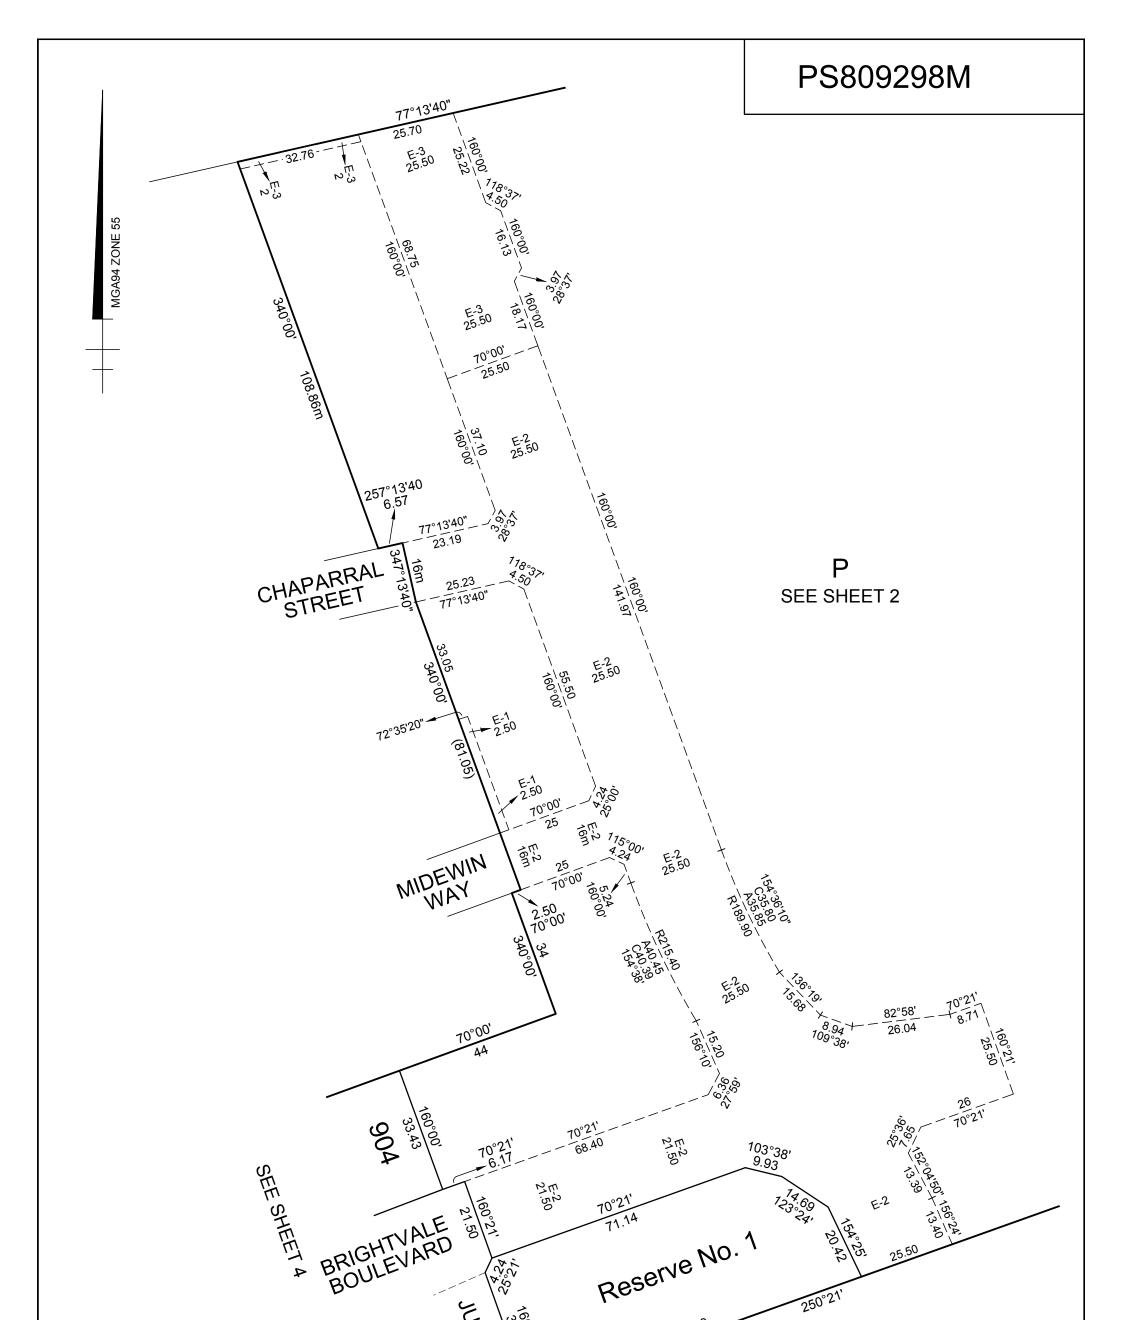

T LAND REGISTRATION SERVICES.<br>Land Benefited/In Favour Of<br>City West Water Corporation<br>Wyndham City Council<br>City West Water Corporation<br>Wyndham City Council<br>Wyndham City Council<br>Wyndham City Council<br>Wyndham City Council                                                                  |



# PS809298M



.

70°21'

| LE OF ENLARGEMENT |    |    |    |    |  |  |  |
|-------------------|----|----|----|----|--|--|--|
| 1:1000            |    |    |    |    |  |  |  |
| 0                 | 10 | 20 | 30 | 40 |  |  |  |
|                   |    |    |    |    |  |  |  |

| ORIGINAL SHEET<br>SIZE: A3 | Ref. 02188-S9A<br>Ver. 2 | SHEET 2 |
|----------------------------|--------------------------|---------|
|                            |                          |         |



JUNONIA THIS PLAN IS BASED ON DESIGN DRAWING 0314-0557-10 D009 BY TRACT DATED 15 / 12 / 2016 AND 0316-0728-50 D001 (REV: 04) AND IS SUBJECT TO DESIGN CHANGES, VERIFICATION OF BOUNDARIES BY SURVEY, APPROVALS FROM COUNCIL AND REFERRAL AUTHORITIES, AND ULTIMATE REGISTRATION AT LAND REGISTRATION SERVICES.

| TAYLPRS                                                                                                                | scale<br>1:1000 | 10 0 10 20 30 40             | ORIGINAL SHEET<br>SIZE: A3 | Ref. 02188-S9A<br>Ver. 2 | SHEET 3 |
|------------------------------------------------------------------------------------------------------------------------|-----------------|------------------------------|----------------------------|--------------------------|---------|
| Urban Developmen