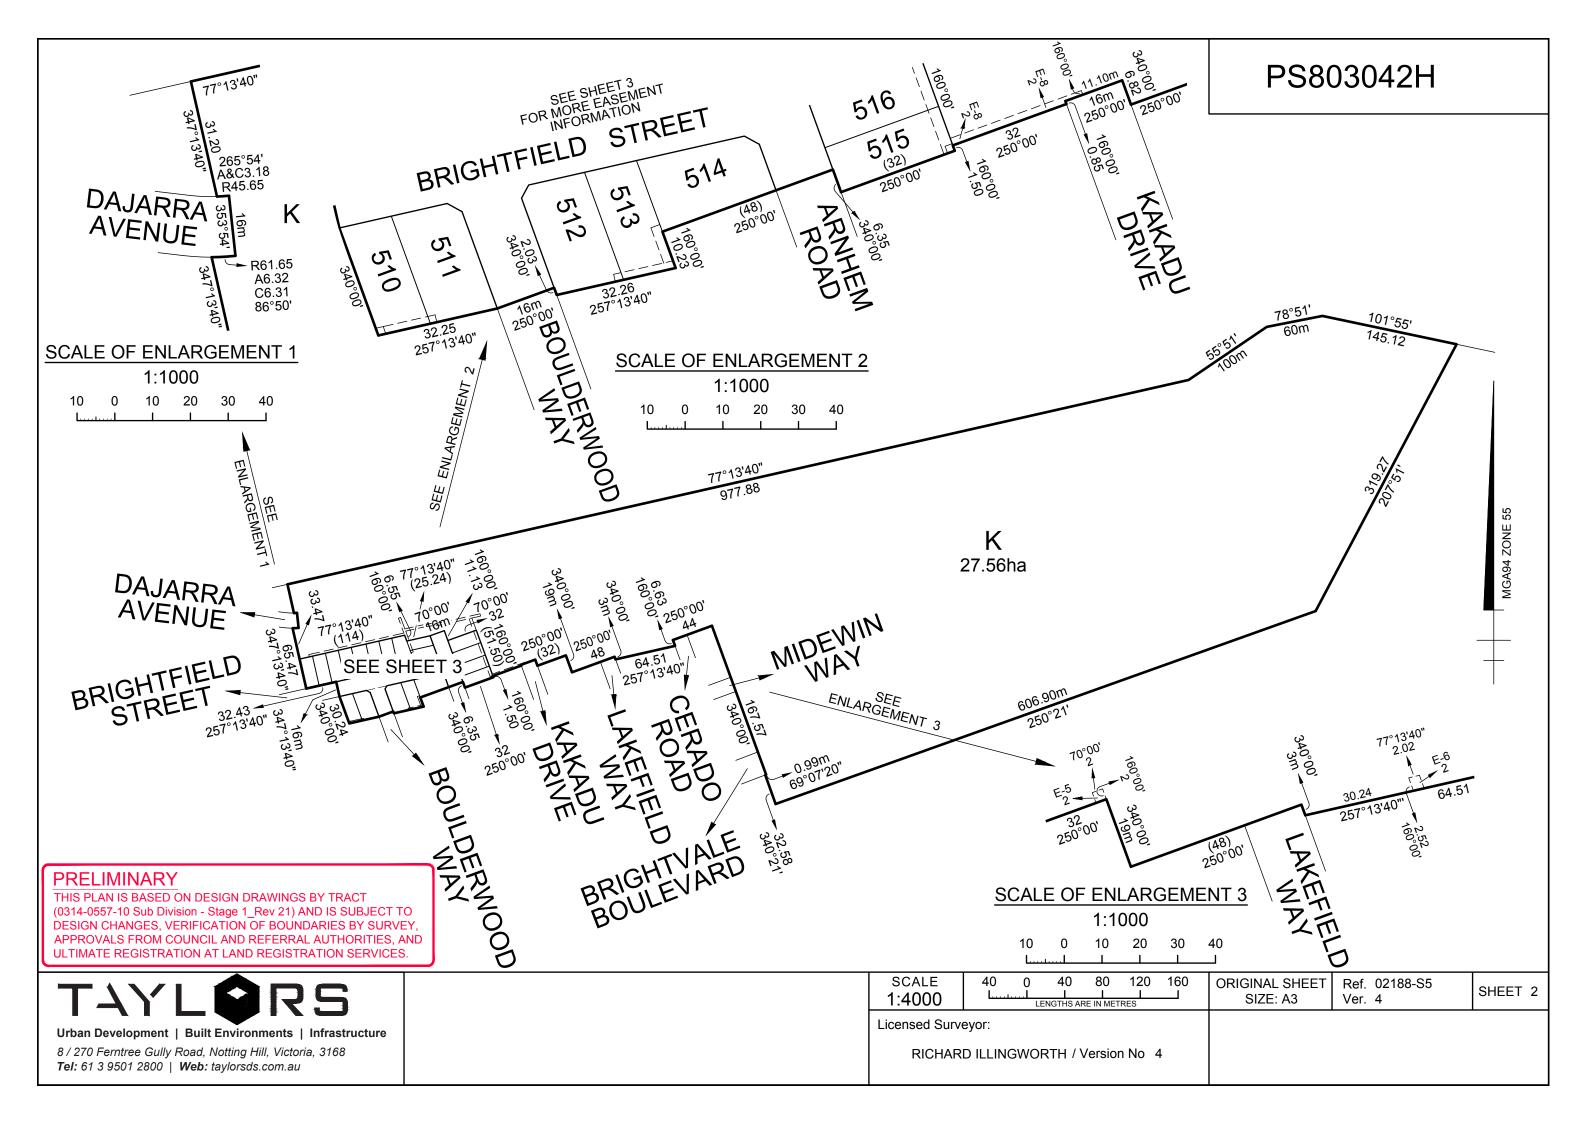

## PLAN OF SUBDIVISION PS803042H EDITION 1 COUNCIL NAME: WYNDHAM CITY COUNCIL LOCATION OF LAND WERRIBEE PARISH: TOWNSHIP: **SECTION:** CROWN ALLOTMENT: ..... **CROWN PORTION:** A (Part) and B (Part) TITLE REFERENCE: Vol. Fol. LAST PLAN REFERENCE: Lot J on PS749042G **POSTAL ADDRESS:** 50 Hobbs Road WYNDHAM VALE 3024 (at time of subdivision) MGA 94 CO-ORDINATES: E: 289 980 ZONE: 55 (of approx centre of land 5806 560 in plan) VESTING OF ROADS AND/OR RESERVES **NOTATIONS IDENTIFIER** COUNCIL/BODY/PERSON Lots 501 - 519 (both inclusive) may be affected by one or more restrictions. Refer to Creation of Restrictions A, B, C & D on Sheets 4 and 5 of this plan ROAD R1 Wyndham City Council for details. **NOTATIONS** Does Not Apply **DEPTH LIMITATION:** SURVEY: This plan is based on survey. STAGING: This is not a staged subdivision. Planning Permit No. WYP7871/14 **PRELIMINARY** THIS PLAN IS BASED ON DESIGN DRAWINGS BY TRACT (0314-0557-10 Sub Division - Stage 1 Rev 21) AND IS SUBJECT TO DESIGN CHANGES, VERIFICATION OF BOUNDARIES BY SURVEY, APPROVALS FROM COUNCIL AND REFERRAL AUTHORITIES, AND SAVANA ESTATE - Release No. 5 ULTIMATE REGISTRATION AT LAND REGISTRATION SERVICES Area of Release: 1.174ha No. of Lots: 19 Lots and Balance Lot K **EASEMENT INFORMATION** LEGEND: A - Appurtenant Easement E - Encumbering Easement R - Encumbering Easement (Road) Width Easement Land Benefited/In Favour Of Purpose Origin (Metres) Reference

| E-1 | Drainage | See<br>Diagram | PS739613U | Wyndham City Council        |
|-----|----------|----------------|-----------|-----------------------------|
|     | Sewerage |                |           | City West Water Corporation |
| E-2 | Sewerage | 2m             | PS739613U | City West Water Corporation |
| E-3 | Sewerage | 2m             | PS742083E | City West Water Corporation |
| E-4 | Sewerage | 2m             | PS739617L | City West Water Corporation |
| E-5 | Sewerage | 2m             | PS746251N | City West Water Corporation |
| E-6 | Sewerage | 2m             | PS749042G | City West Water Corporation |
| E-7 | Sewerage | See Diag.      | This Plan | City West Water Corporation |
| E-8 | Drainage | 2              | This Plan | Wyndham City Council        |
| E-9 | Drainage | See<br>Diagram | This Plan | Wyndham City Council        |
|     | Sewerage |                |           | City West Water Corporation |
|     |          |                |           |                             |

### **PRELIMINARY**

THIS PLAN IS BASED ON DESIGN DRAWINGS BY TRACT (0314-0557-10 Sub Division - Stage 1\_Rev 21) AND IS SUBJECT TO DESIGN CHANGES, VERIFICATION OF BOUNDARIES BY SURVEY, APPROVALS FROM COUNCIL AND REFERRAL AUTHORITIES, AND ULTIMATE REGISTRATION AT LAND REGISTRATION SERVICES.