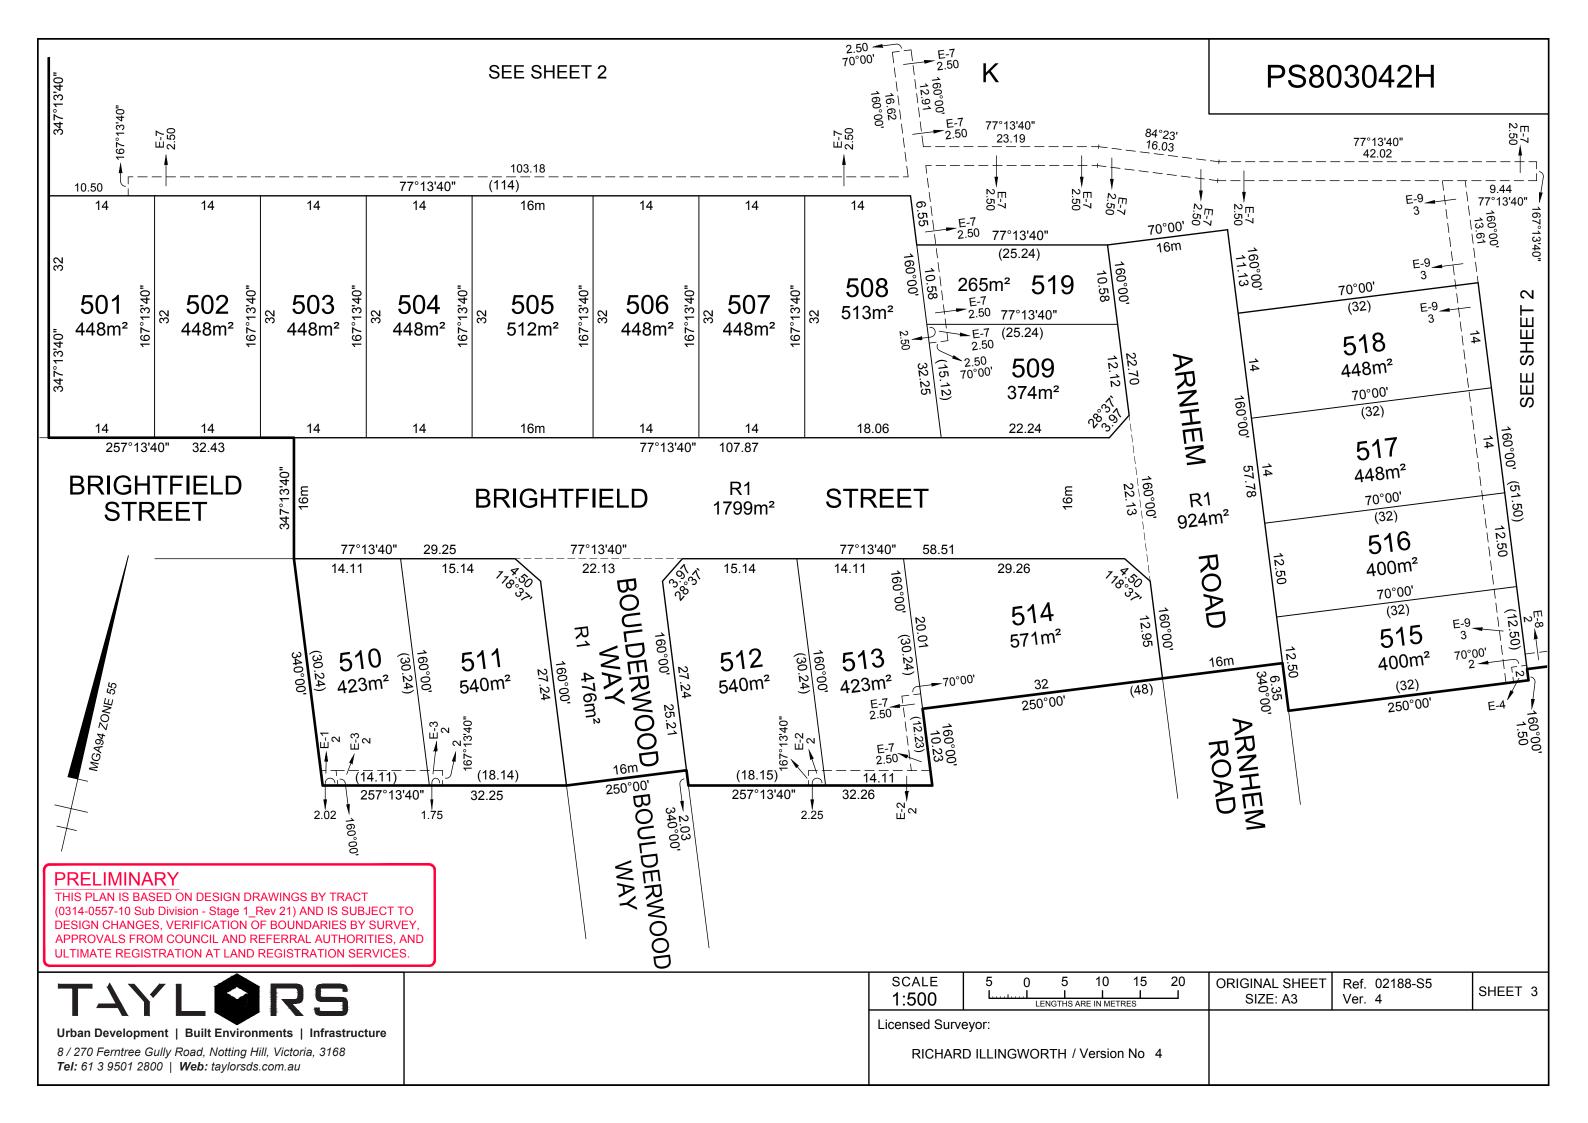

## PLAN OF SUBDIVISION PS803042H EDITION 1 COUNCIL NAME: WYNDHAM CITY COUNCIL LOCATION OF LAND WERRIBEE PARISH: TOWNSHIP: **SECTION:** CROWN ALLOTMENT: ..... **CROWN PORTION:** A (Part) and B (Part) TITLE REFERENCE: Vol. Fol. LAST PLAN REFERENCE: Lot J on PS749042G **POSTAL ADDRESS:** 50 Hobbs Road WYNDHAM VALE 3024 (at time of subdivision) MGA 94 CO-ORDINATES: E: 289 980 ZONE: 55 (of approx centre of land 5806 560 in plan) VESTING OF ROADS AND/OR RESERVES **NOTATIONS IDENTIFIER** COUNCIL/BODY/PERSON Lots 501 - 519 (both inclusive) may be affected by one or more restrictions. Refer to Creation of Restrictions A, B, C & D on Sheets 4 and 5 of this plan ROAD R1 Wyndham City Council for details. **NOTATIONS** Does Not Apply **DEPTH LIMITATION:** SURVEY: This plan is based on survey. STAGING: This is not a staged subdivision. Planning Permit No. WYP7871/14 **PRELIMINARY** THIS PLAN IS BASED ON DESIGN DRAWINGS BY TRACT (0314-0557-10 Sub Division - Stage 1 Rev 21) AND IS SUBJECT TO DESIGN CHANGES, VERIFICATION OF BOUNDARIES BY SURVEY, APPROVALS FROM COUNCIL AND REFERRAL AUTHORITIES, AND SAVANA ESTATE - Release No. 5 ULTIMATE REGISTRATION AT LAND REGISTRATION SERVICES Area of Release: 1.174ha No. of Lots: 19 Lots and Balance Lot K **EASEMENT INFORMATION** LEGEND: A - Appurtenant Easement E - Encumbering Easement R - Encumbering Easement (Road) Width Easement Land Benefited/In Favour Of Purpose Origin (Metres) Reference

| E-1 | Drainage | See<br>Diagram | PS739613U | Wyndham City Council        |
|-----|----------|----------------|-----------|-----------------------------|
|     | Sewerage |                |           | City West Water Corporation |
| E-2 | Sewerage | 2m             | PS739613U | City West Water Corporation |
| E-3 | Sewerage | 2m             | PS742083E | City West Water Corporation |
| E-4 | Sewerage | 2m             | PS739617L | City West Water Corporation |
| E-5 | Sewerage | 2m             | PS746251N | City West Water Corporation |
| E-6 | Sewerage | 2m             | PS749042G | City West Water Corporation |
| E-7 | Sewerage | See Diag.      | This Plan | City West Water Corporation |
| E-8 | Drainage | 2              | This Plan | Wyndham City Council        |
| E-9 | Drainage | See<br>Diagram | This Plan | Wyndham City Council        |
|     | Sewerage |                |           | City West Water Corporation |
|     |          |                |           |                             |

### **PRELIMINARY**

THIS PLAN IS BASED ON DESIGN DRAWINGS BY TRACT (0314-0557-10 Sub Division - Stage 1\_Rev 21) AND IS SUBJECT TO DESIGN CHANGES, VERIFICATION OF BOUNDARIES BY SURVEY, APPROVALS FROM COUNCIL AND REFERRAL AUTHORITIES, AND ULTIMATE REGISTRATION AT LAND REGISTRATION SERVICES.