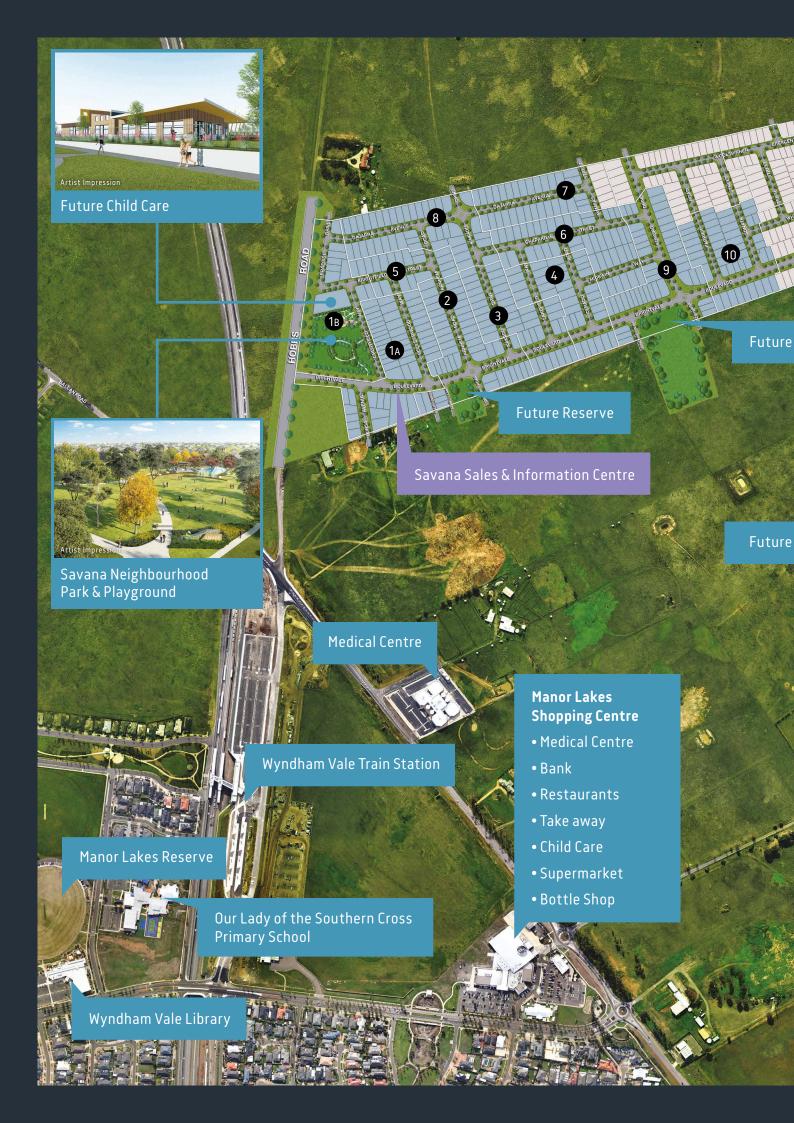

Masterplan

Savana by AVID Property Group

Savana's masterplan provides connectivity, superior attention to detail, fresh new home options and a focus on health and wellbeing to bring to life a vibrant community.

Savana is a boutique address that is in tune with the changing way people live, fostering and embracing positive change. Set among established shopping, schools and transport including the award winning Wyndham Vale train station. Savana is set to become one of the most desirable new neighbourhoods outside Melbourne.

## **Connected Living**

Perfectly positioned between Geelong and Melbourne, Savana is around 40 minutes to the CBD via the Wyndham Vale train station and close to major arterial roads and metropolitan transport links. The latest technology connections will provide fast broadband to your home.