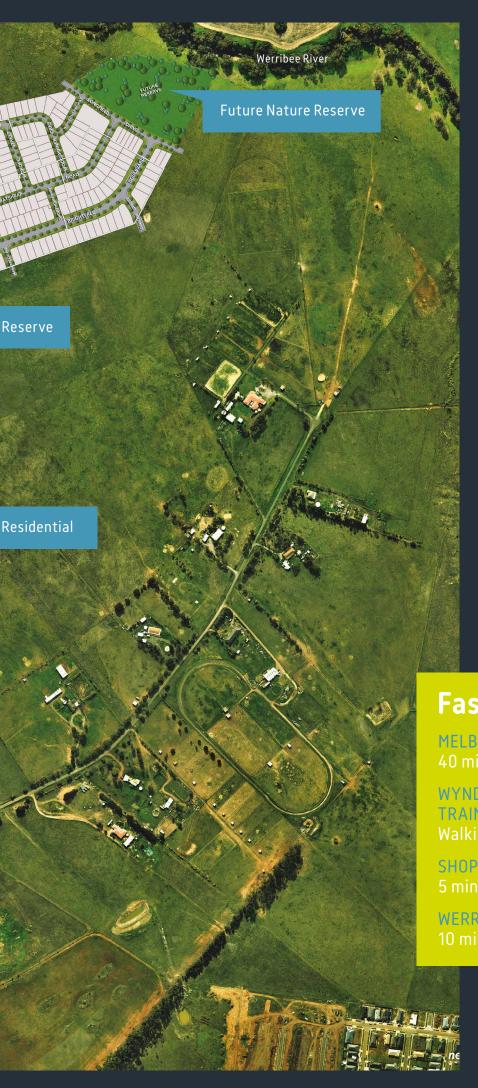

Masterplan

Savana by AVID Property Group

Savana's masterplan provides connectivity, superior attention to detail, fresh new home options and a focus on health and wellbeing to bring to life a vibrant community.

Savana is a boutique address that is in tune with the changing way people live, fostering and embracing positive change. Set among established shopping, schools and transport including the award winning Wyndham Vale train station. Savana is set to become one of the most desirable new neighbourhoods outside Melbourne.

## **Connected Living**

Perfectly positioned between Geelong and Melbourne, Savana is around 40 minutes to the CBD via the Wyndham Vale train station and close to major arterial roads and metropolitan transport links. The latest technology connections will provide fast broadband to your home.