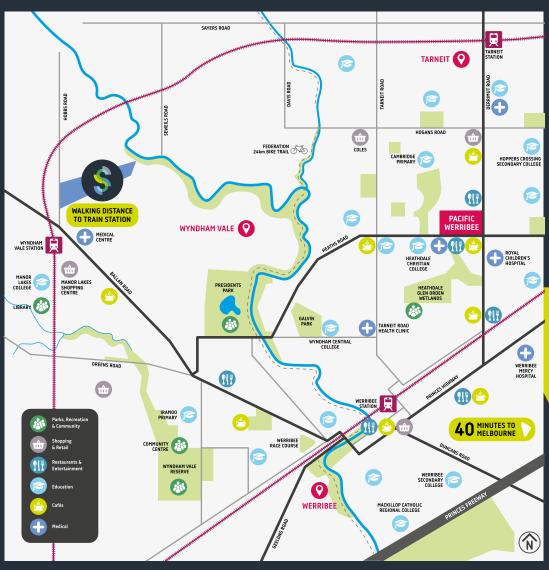

## **Connected Living**

Perfectly positioned between Geelong and Melbourne, Savana is around 40 minutes to the CBD via the Wyndham Vale train station and close to major arterial roads and metropolitan transport links. The latest technology connections will provide fast broadband to your home.

## **Fast Facts:**

MELBOURNE CBD 40 minutes by train

WYNDHAM VALE TRAIN STATION Walking distance

SHOPPING CENTRE 5 minutes drive

WERRIBEE

10 minutes drive

Past Releases

Future Releases