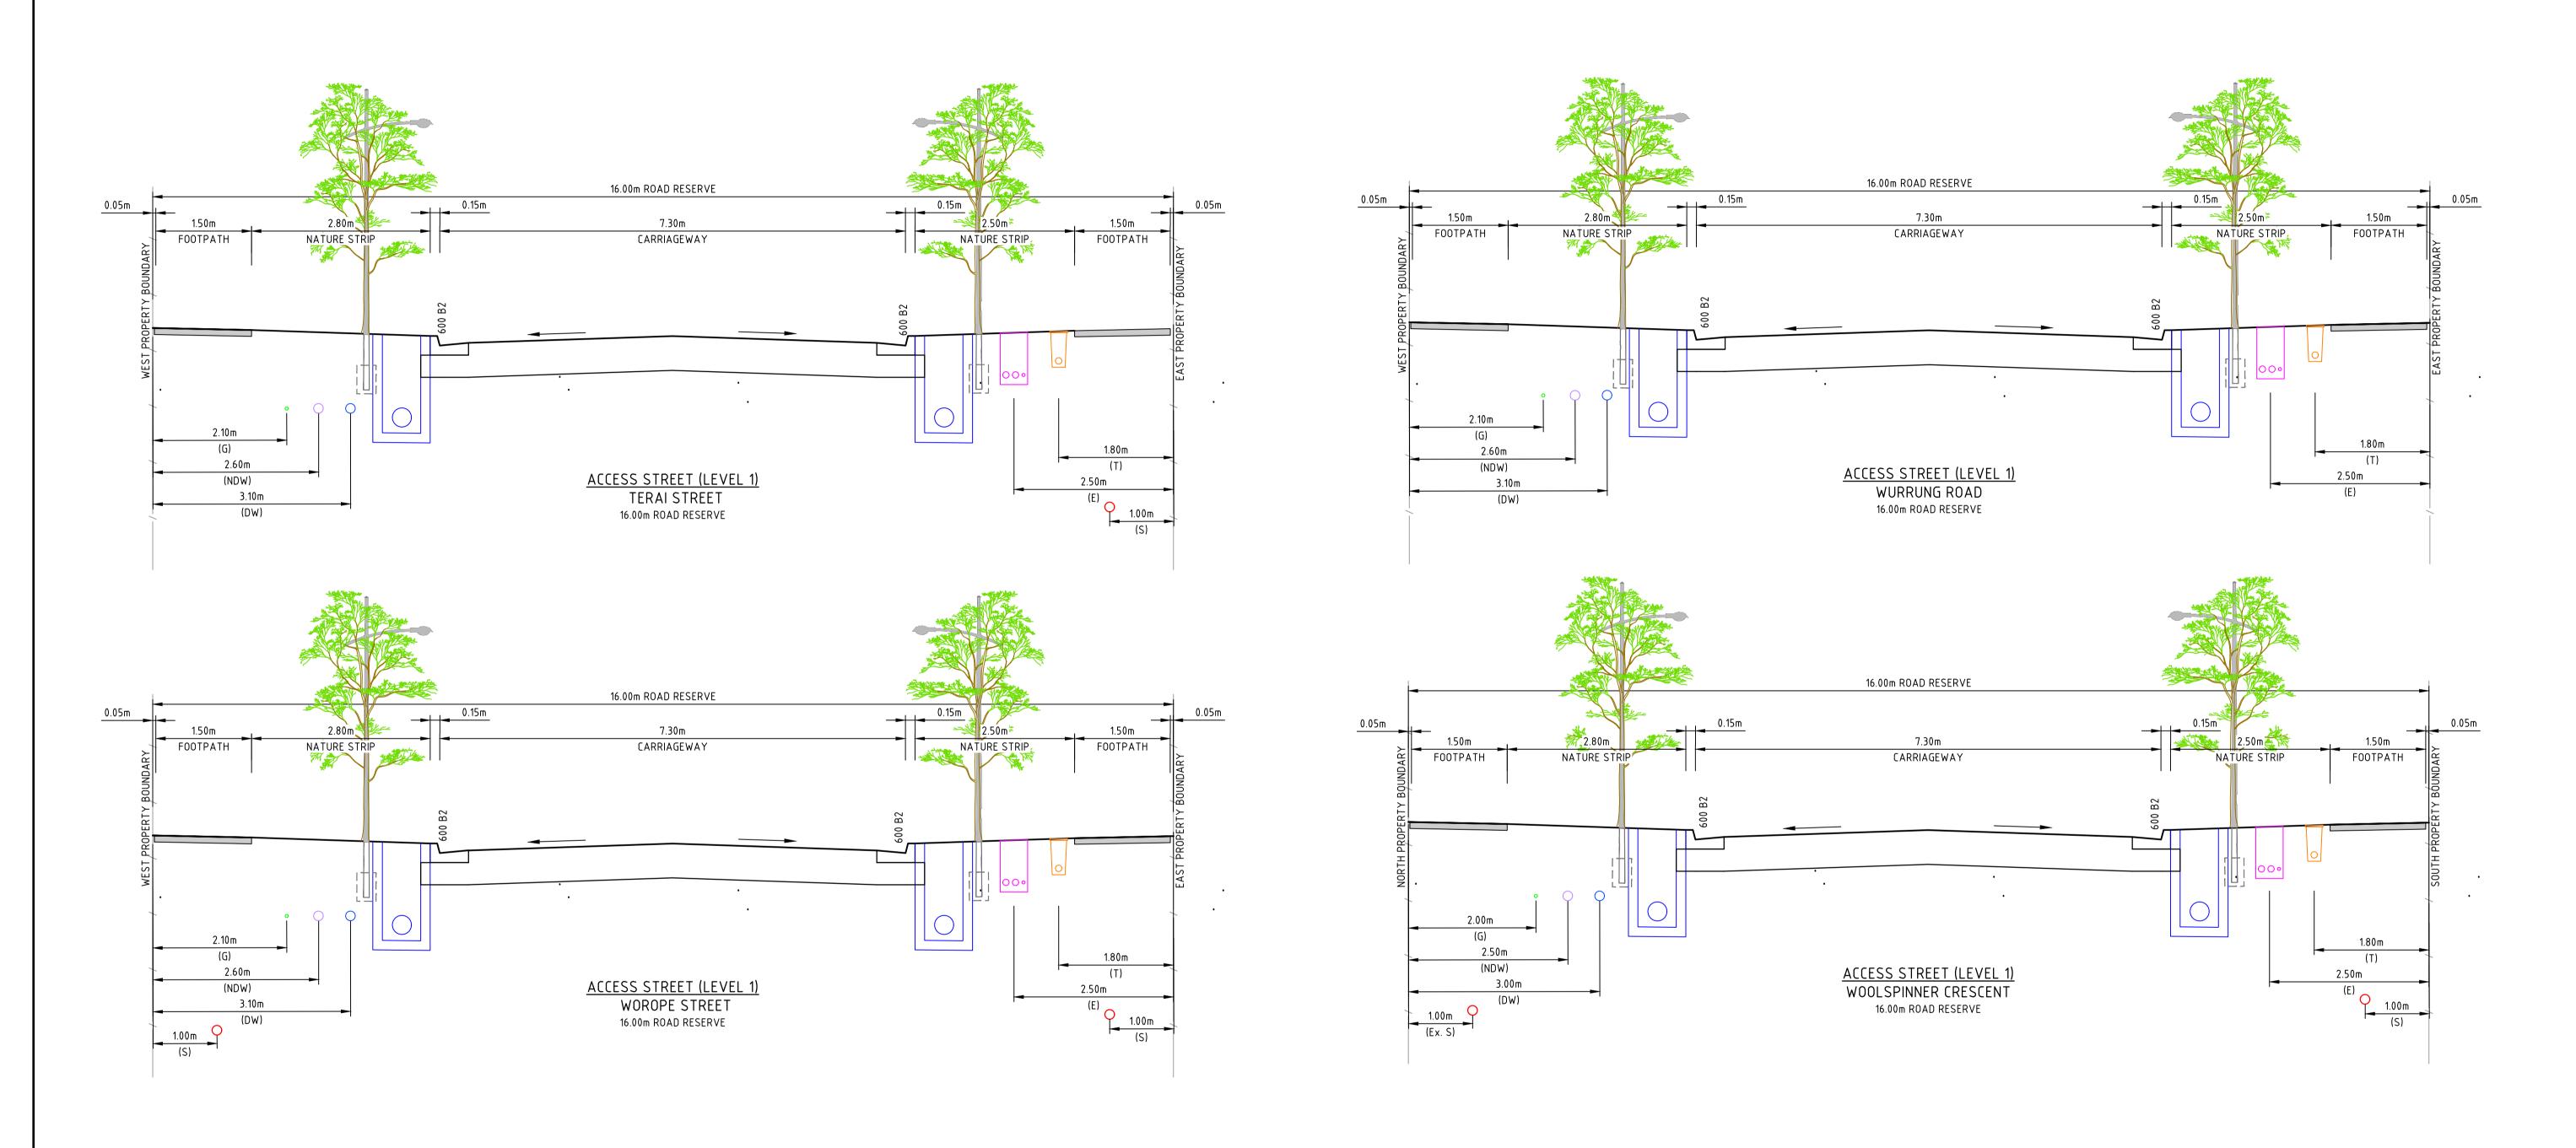

## SAVANA STAGE 13 AVID PROPERTY GROUP

| SHEET LIST TABLE |                                     |  |  |  |
|------------------|-------------------------------------|--|--|--|
| DRAWING NUMBER   | DESCRIPTION                         |  |  |  |
| 3138-13-900      | TITLE SHEET                         |  |  |  |
| 3138-13-901      | DETAIL PLAN                         |  |  |  |
| 3138-13-902      | PARKING LAYOUT                      |  |  |  |
| 3138-13-903      | TYPICAL SECTIONS                    |  |  |  |
| 3138-13-904      | VEHCILE SWEPT PATHS (SHEET 1 OF 2)  |  |  |  |
| 3138-13-905      | VEHICLE SWEPT PATHS (SHEET 2 OR 2 ) |  |  |  |