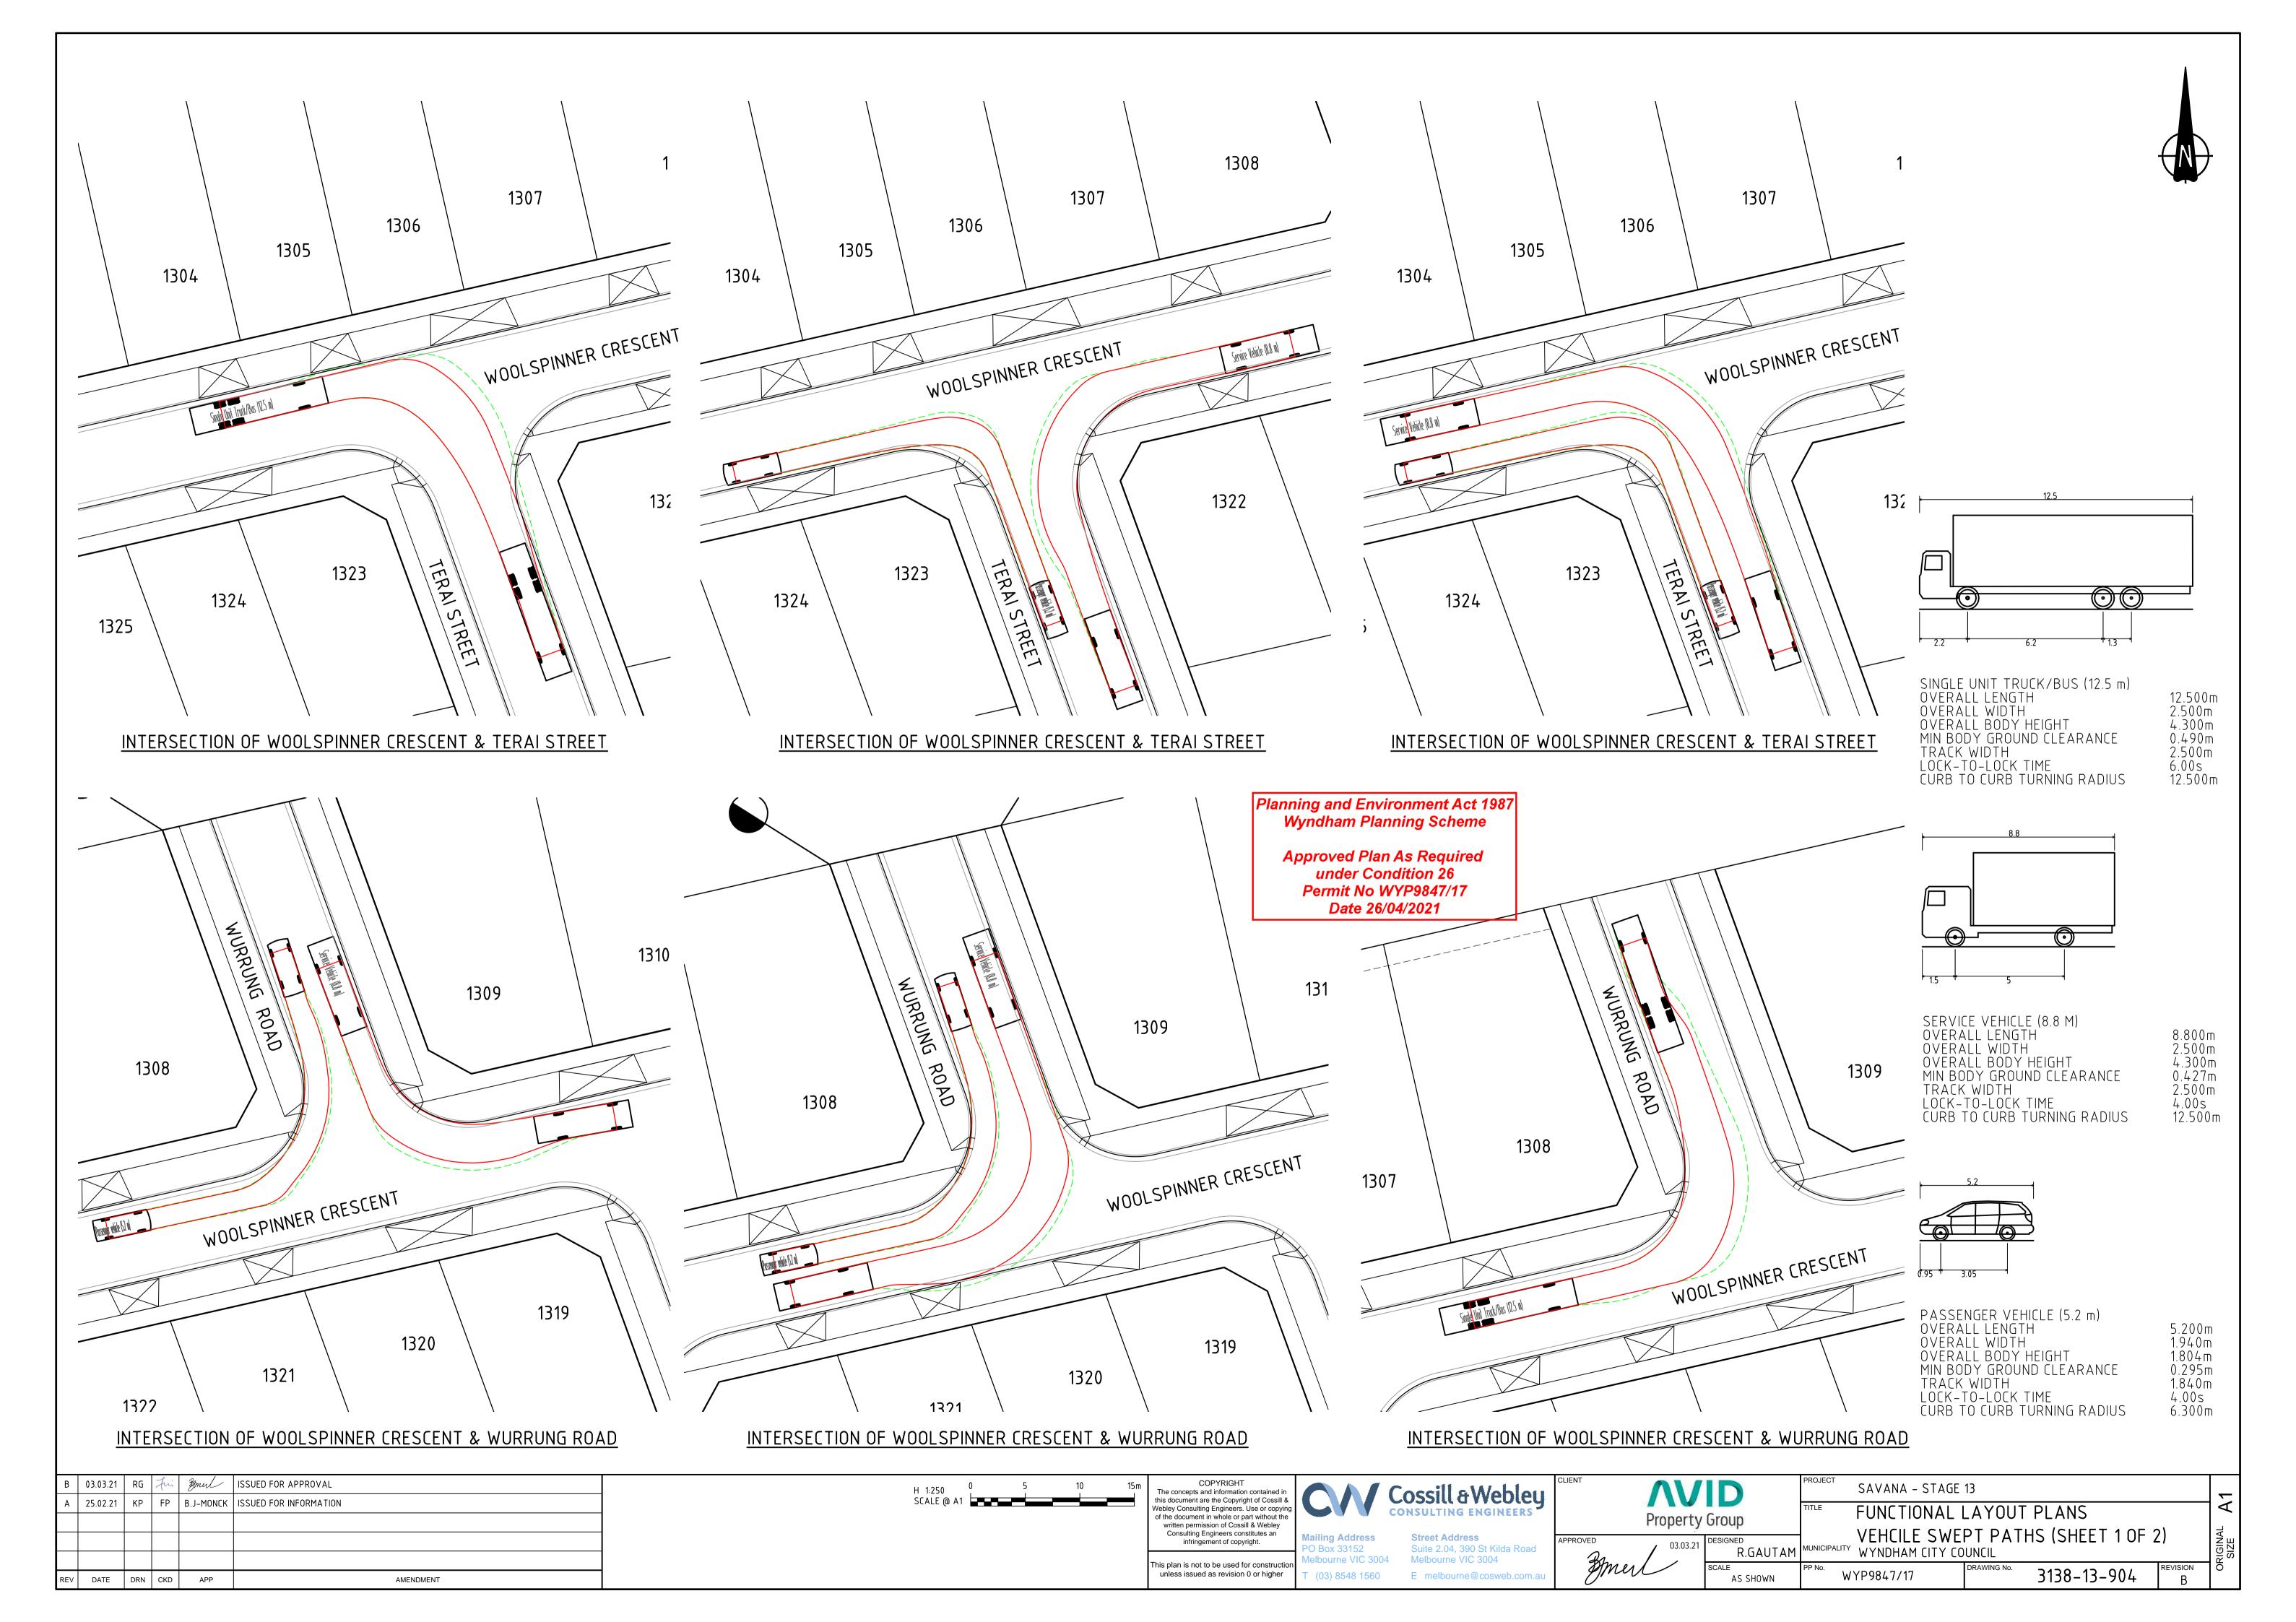

## SAVANA STAGE 13 AVID PROPERTY GROUP

| SHEET LIST TABLE |                                     |  |  |  |
|------------------|-------------------------------------|--|--|--|
| DRAWING NUMBER   | DESCRIPTION                         |  |  |  |
| 3138-13-900      | TITLE SHEET                         |  |  |  |
| 3138-13-901      | DETAIL PLAN                         |  |  |  |
| 3138-13-902      | PARKING LAYOUT                      |  |  |  |
| 3138-13-903      | TYPICAL SECTIONS                    |  |  |  |
| 3138-13-904      | VEHCILE SWEPT PATHS (SHEET 1 OF 2)  |  |  |  |
| 3138-13-905      | VEHICLE SWEPT PATHS (SHEET 2 OR 2 ) |  |  |  |