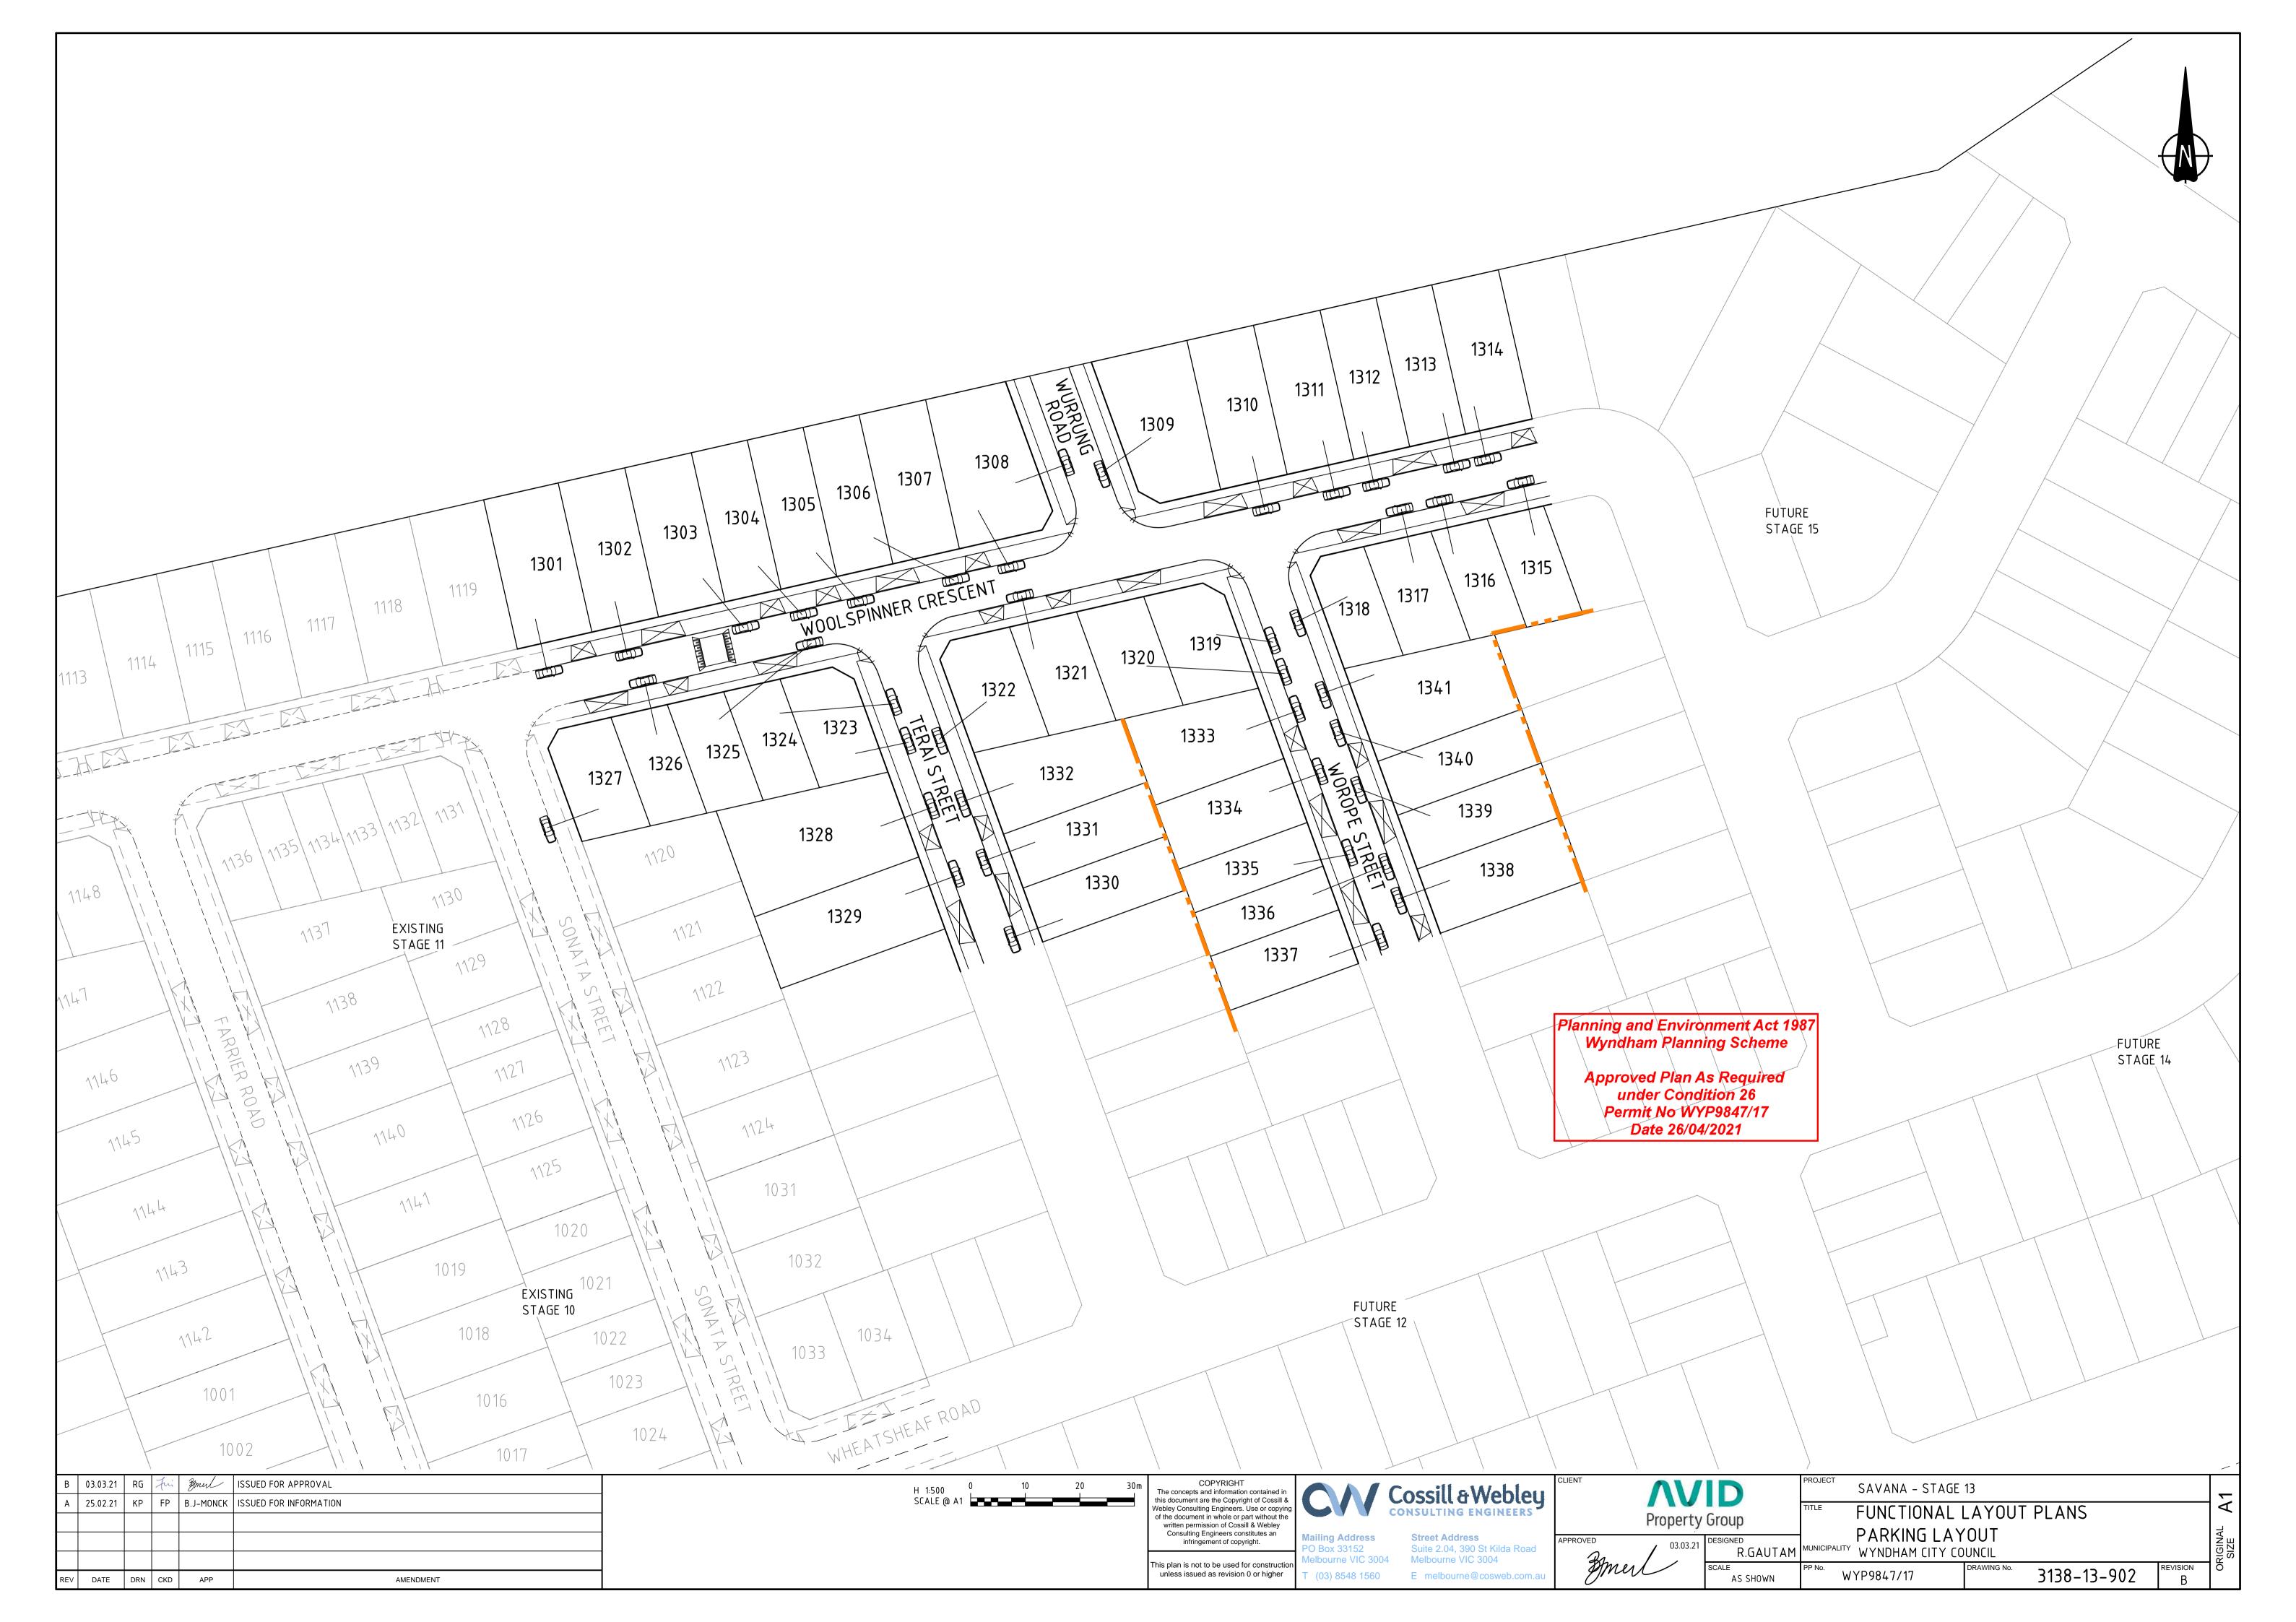

## SAVANA STAGE 13 AVID PROPERTY GROUP

| SHEET LIST TABLE |                                     |  |  |  |
|------------------|-------------------------------------|--|--|--|
| DRAWING NUMBER   | DESCRIPTION                         |  |  |  |
| 3138-13-900      | TITLE SHEET                         |  |  |  |
| 3138-13-901      | DETAIL PLAN                         |  |  |  |
| 3138-13-902      | PARKING LAYOUT                      |  |  |  |
| 3138-13-903      | TYPICAL SECTIONS                    |  |  |  |
| 3138-13-904      | VEHCILE SWEPT PATHS (SHEET 1 OF 2)  |  |  |  |
| 3138-13-905      | VEHICLE SWEPT PATHS (SHEET 2 OR 2 ) |  |  |  |

Planning and Environment Act 1987 Wyndham Planning Scheme

> Approved Plan As Required under Condition 26 Permit No WYP9847/17 Date 26/04/2021

| В   | 03.03.21 | RG  | Fini | Mel       | ISSUED FOR APPROVAL    |
|-----|----------|-----|------|-----------|------------------------|
| Α   | 25.02.21 | KP  | FP   | B.J-MONCK | ISSUED FOR INFORMATION |
|     |          |     |      |           |                        |
|     |          |     |      |           |                        |
|     |          |     |      |           |                        |
| REV | DATE     | DRN | CKD  | APP       | AMENDMENT              |