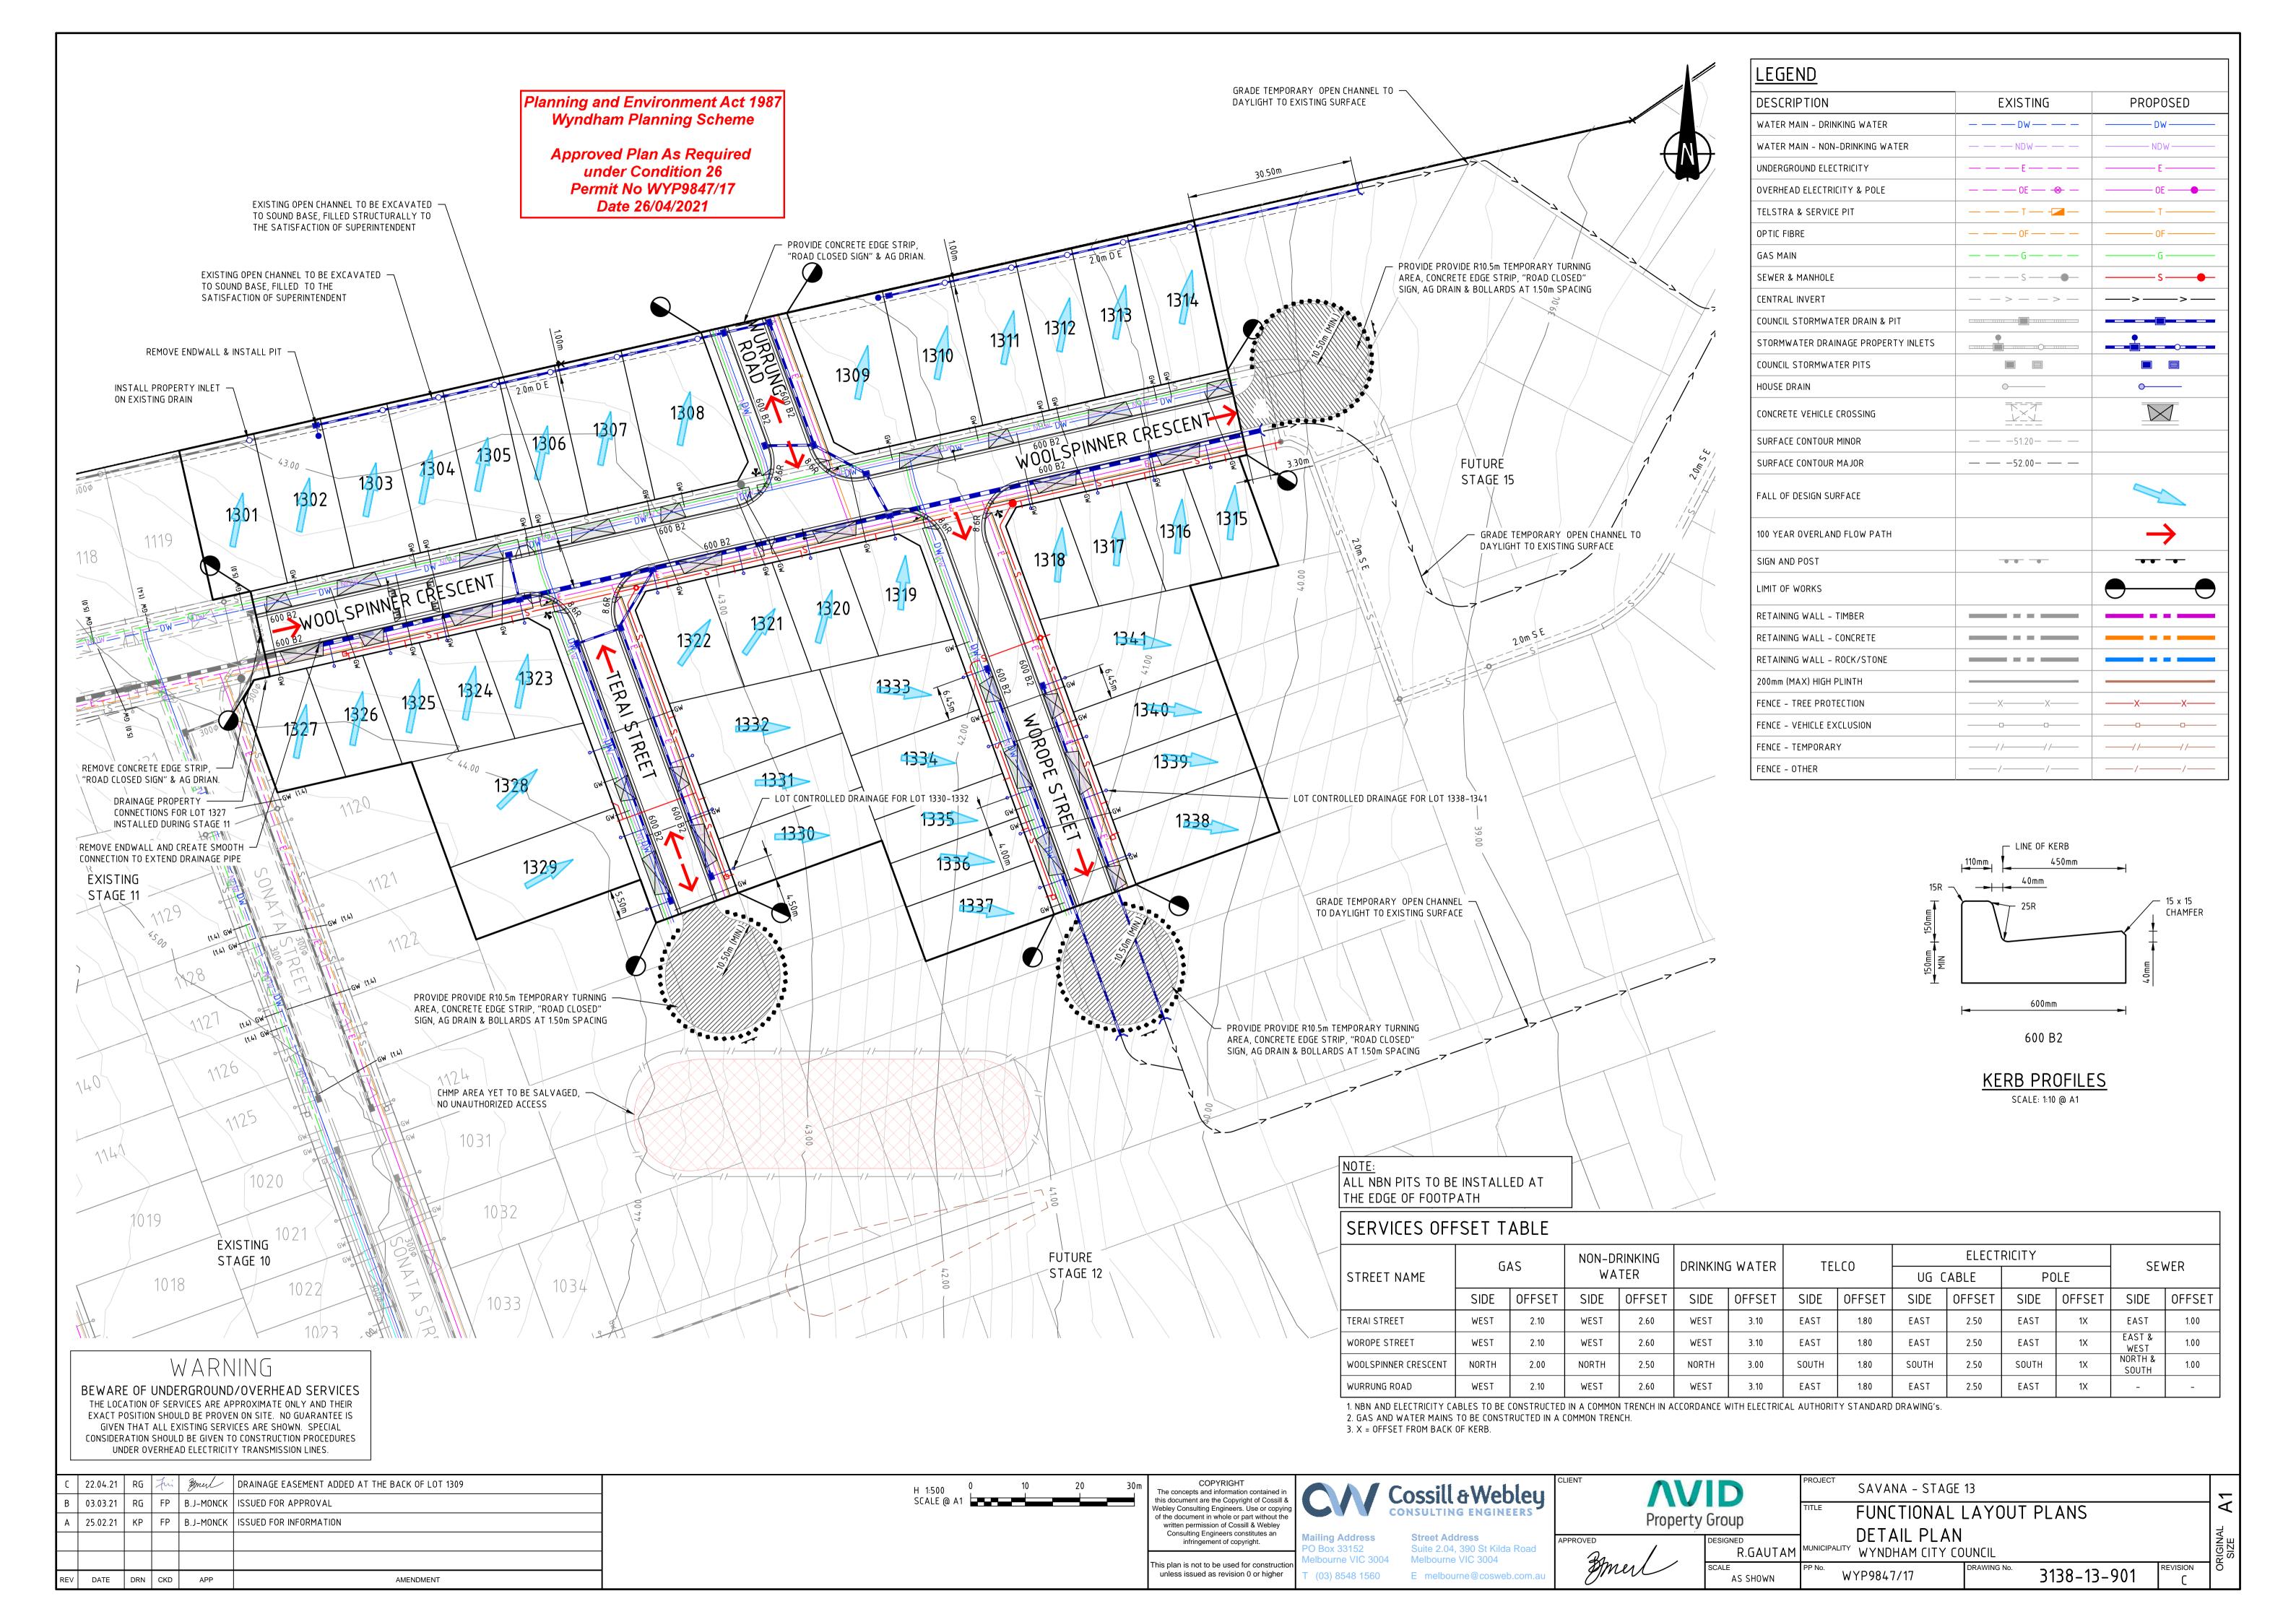

## SAVANA STAGE 13 AVID PROPERTY GROUP

| SHEET LIST TABLE |                                     |  |  |  |
|------------------|-------------------------------------|--|--|--|
| DRAWING NUMBER   | DESCRIPTION                         |  |  |  |
| 3138-13-900      | TITLE SHEET                         |  |  |  |
| 3138-13-901      | DETAIL PLAN                         |  |  |  |
| 3138-13-902      | PARKING LAYOUT                      |  |  |  |
| 3138-13-903      | TYPICAL SECTIONS                    |  |  |  |
| 3138-13-904      | VEHCILE SWEPT PATHS (SHEET 1 OF 2)  |  |  |  |
| 3138-13-905      | VEHICLE SWEPT PATHS (SHEET 2 OR 2 ) |  |  |  |

Planning and Environment Act 1987 Wyndham Planning Scheme

> Approved Plan As Required under Condition 26 Permit No WYP9847/17 Date 26/04/2021

| В   | 03.03.21 | RG  | Fini | Mel       | ISSUED FOR APPROVAL    |
|-----|----------|-----|------|-----------|------------------------|
| Α   | 25.02.21 | KP  | FP   | B.J-MONCK | ISSUED FOR INFORMATION |
|     |          |     |      |           |                        |
|     |          |     |      |           |                        |
|     |          |     |      |           |                        |
| REV | DATE     | DRN | CKD  | APP       | AMENDMENT              |