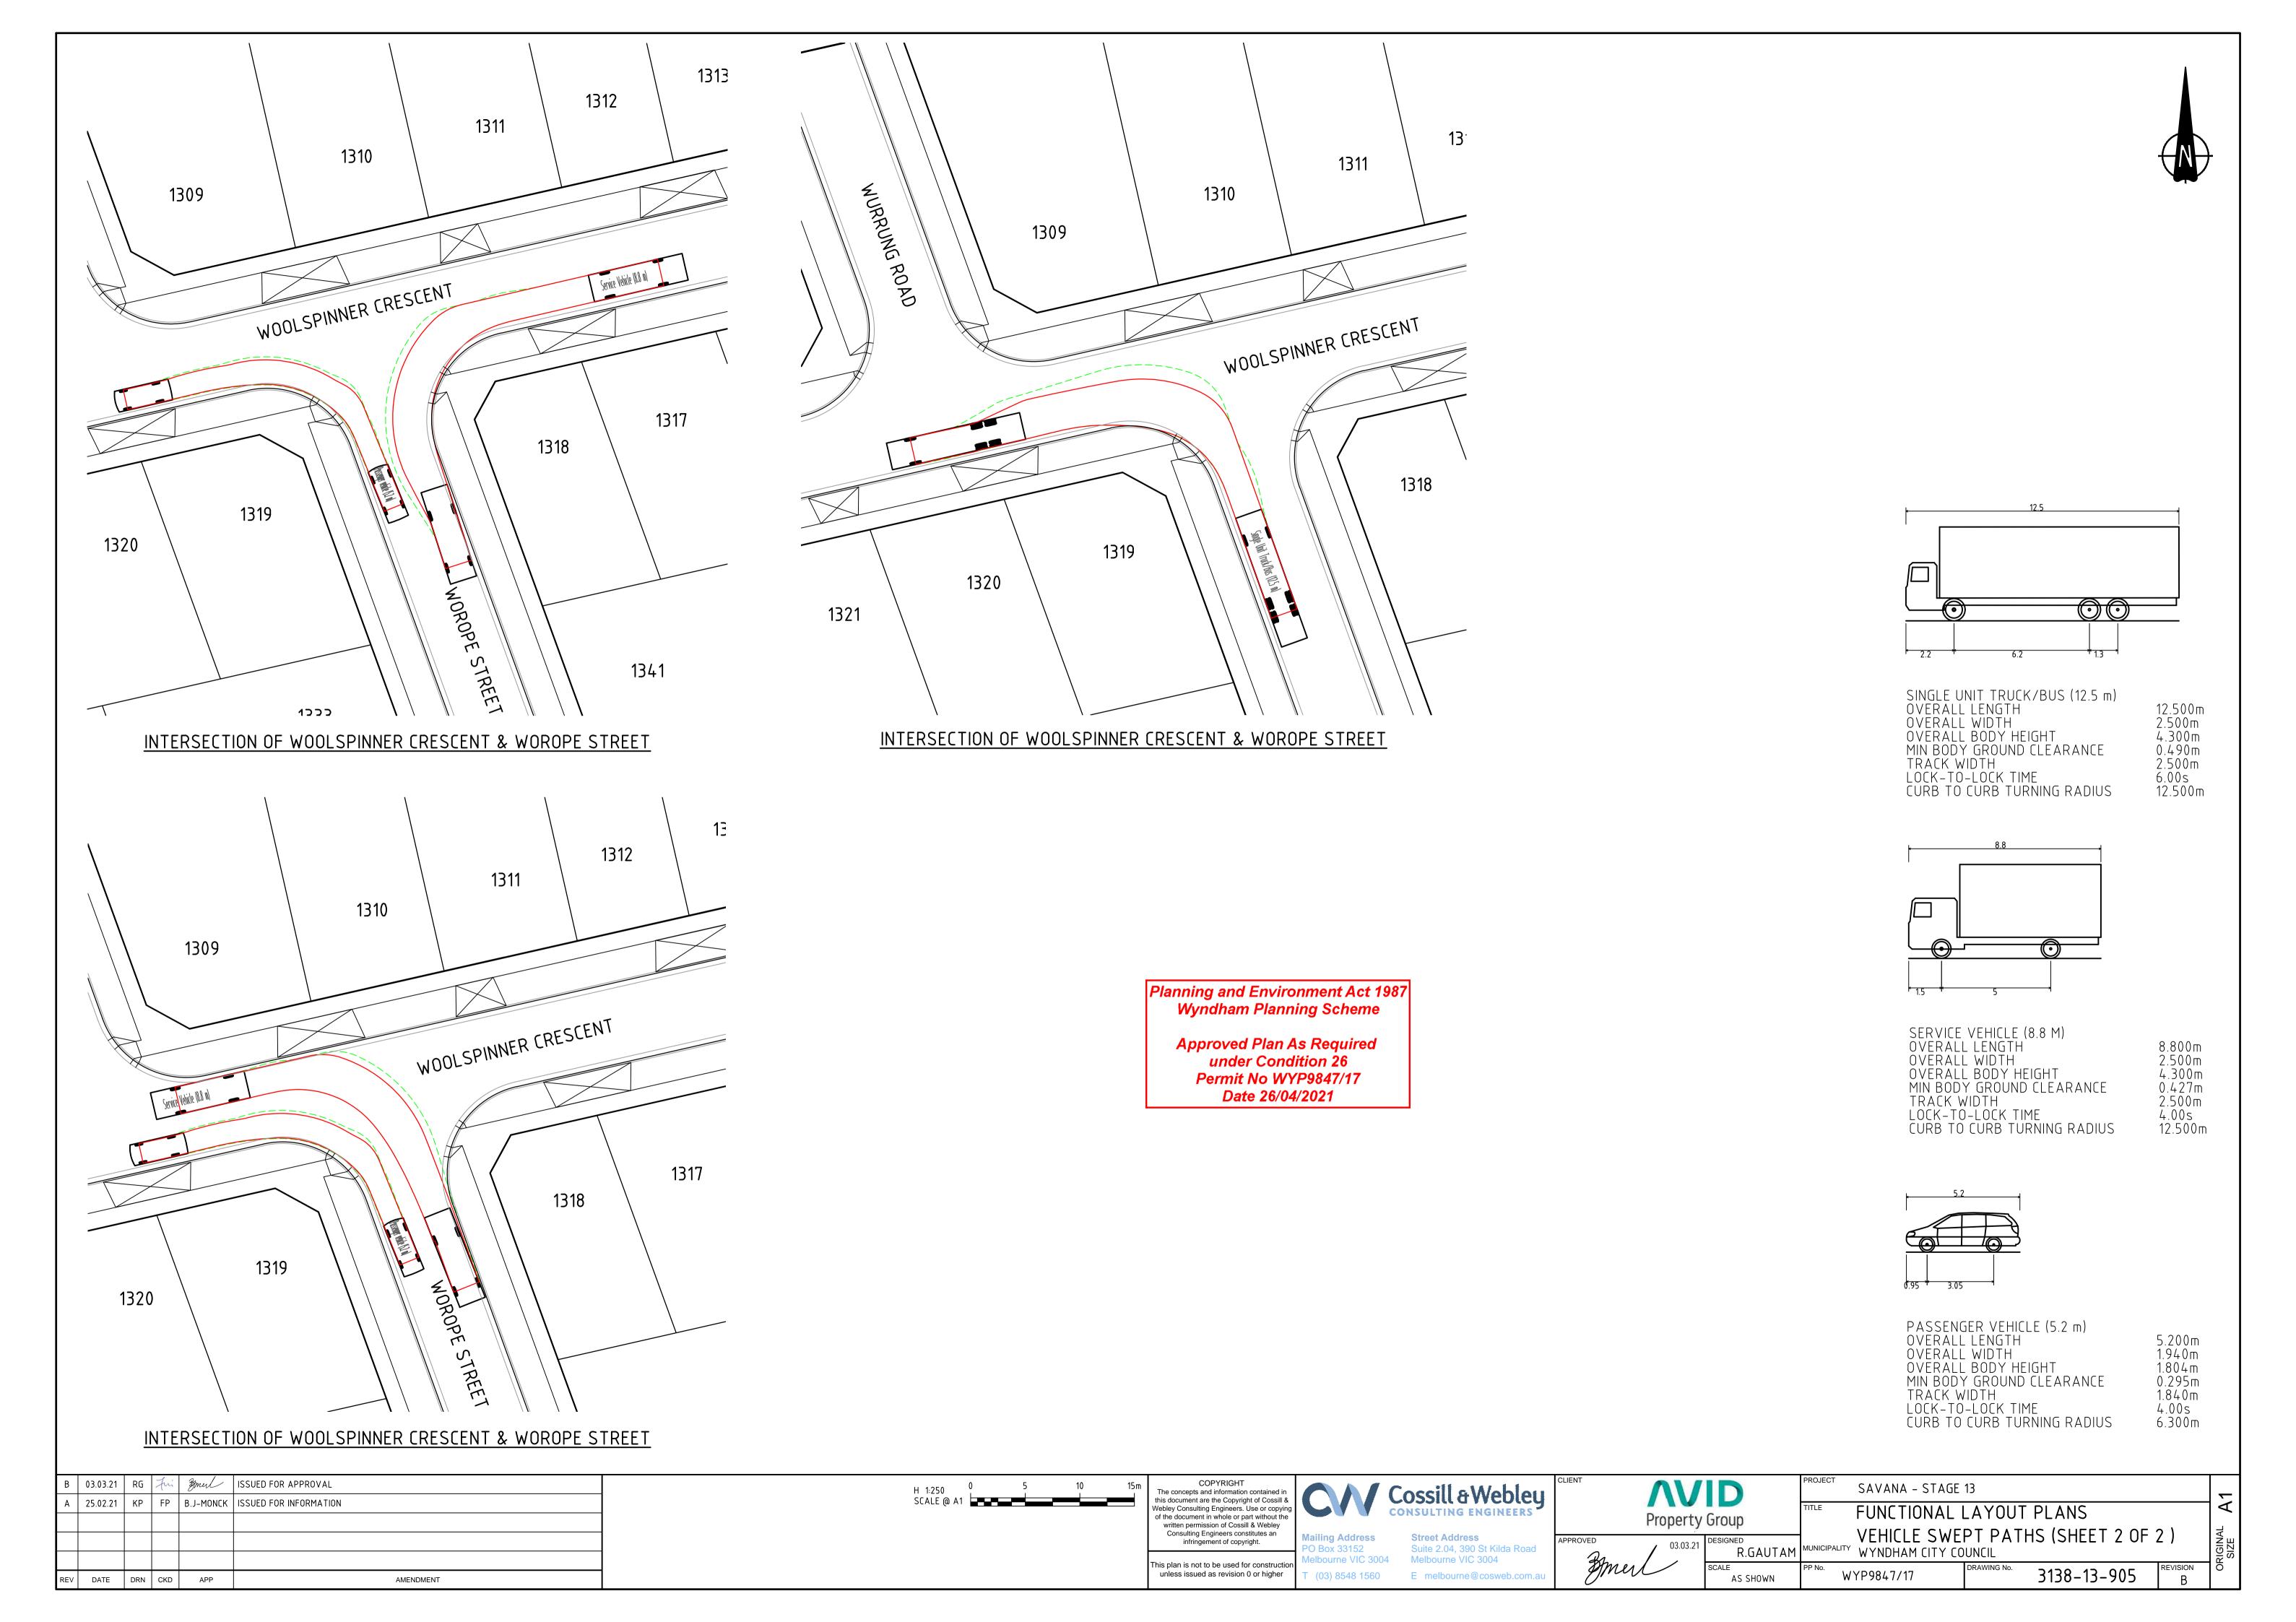

## SAVANA STAGE 13 AVID PROPERTY GROUP

| SHEET LIST TABLE |                                     |  |  |  |
|------------------|-------------------------------------|--|--|--|
| DRAWING NUMBER   | DESCRIPTION                         |  |  |  |
| 3138-13-900      | TITLE SHEET                         |  |  |  |
| 3138-13-901      | DETAIL PLAN                         |  |  |  |
| 3138-13-902      | PARKING LAYOUT                      |  |  |  |
| 3138-13-903      | TYPICAL SECTIONS                    |  |  |  |
| 3138-13-904      | VEHCILE SWEPT PATHS (SHEET 1 OF 2)  |  |  |  |
| 3138-13-905      | VEHICLE SWEPT PATHS (SHEET 2 OR 2 ) |  |  |  |