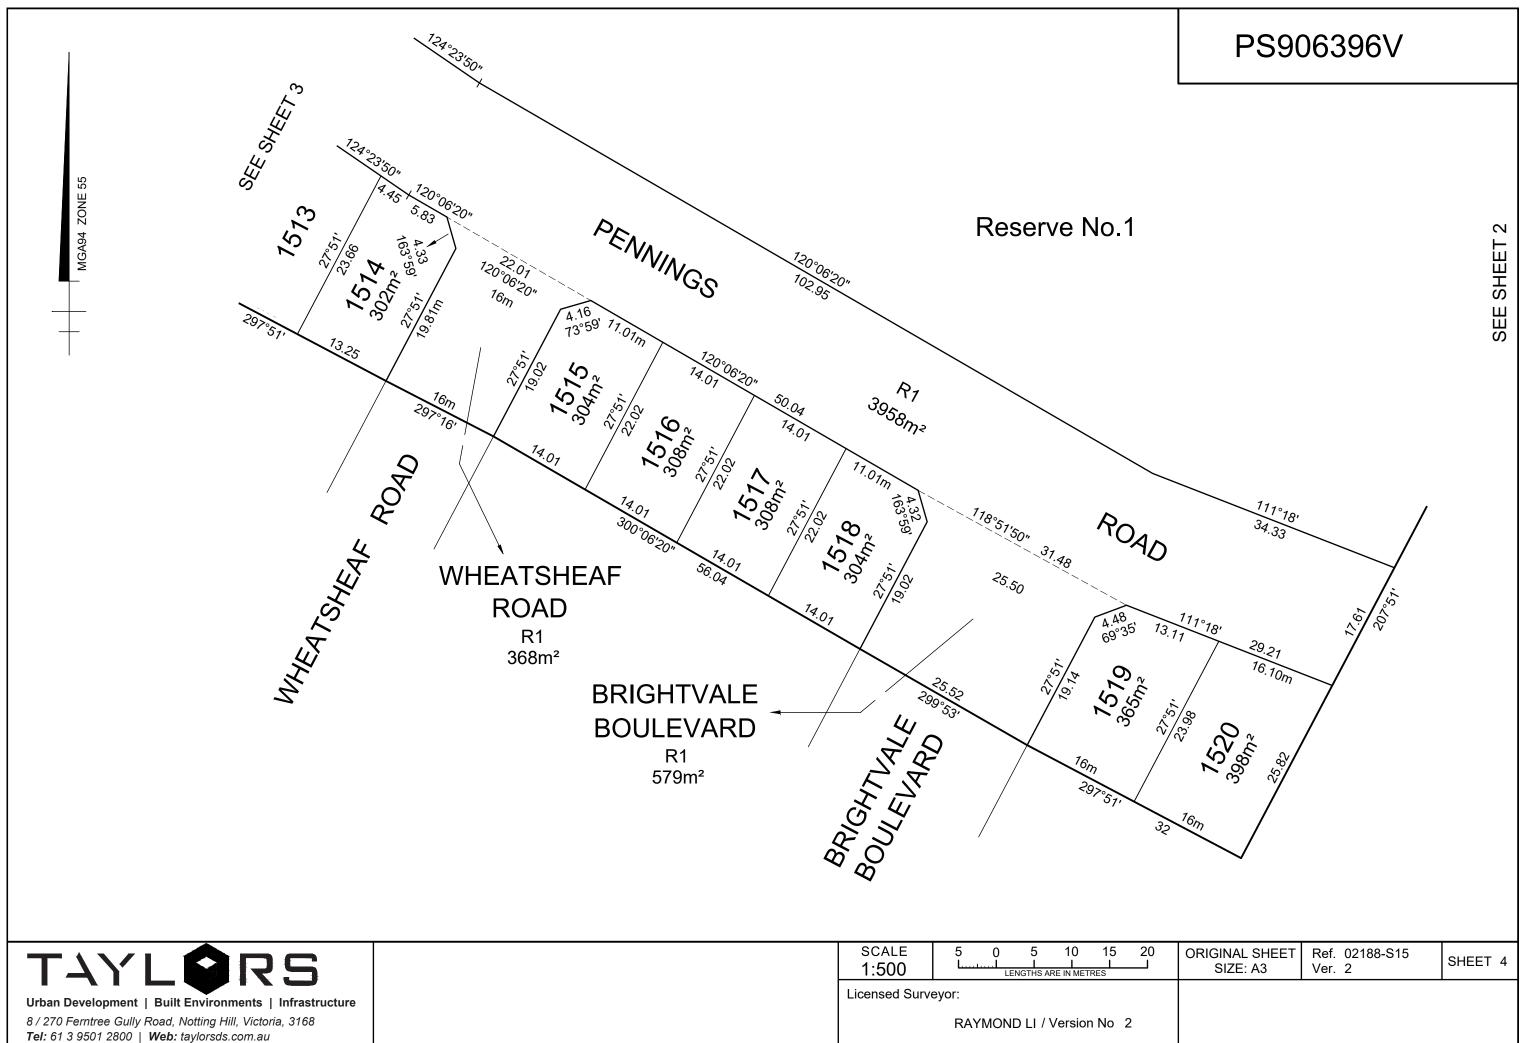

| TAYLORS                                                                                                                                                             | scale<br>1:500 | 5 0 5 10 15 20                     |
|---------------------------------------------------------------------------------------------------------------------------------------------------------------------|----------------|------------------------------------|
| Urban Development   Built Environments   Infrastructure<br>8 / 270 Ferntree Gully Road, Notting Hill, Victoria, 3168<br>Tel: 61 3 9501 2800   Web: taylorsds.com.au | Licensed Surve | eyor:<br>RAYMOND LI / Version No 2 |

Expiry date: 31/12/2029

TABLE 1

| BURDENED<br>LOT No. | BENEFITING LOTS<br>ON THIS PLAN    |  |  |  |  |
|---------------------|------------------------------------|--|--|--|--|
| 1501                | 1502                               |  |  |  |  |
| 1502                | 1501, 1503                         |  |  |  |  |
| 1503                | 1502, 1504, 1505, 1506, 1507, 1508 |  |  |  |  |
| 1504                | 1503, 1505                         |  |  |  |  |
| 1505                | 1503, 1504, 1506                   |  |  |  |  |
| 1506                | 1503,1505, 1507                    |  |  |  |  |
| 1507                | 1503, 1506, 1508, 1509             |  |  |  |  |
| 1508                | 1503, 1507, 1509                   |  |  |  |  |
| 1509                | 1507, 1508                         |  |  |  |  |
| 1510                | 1511, 1521                         |  |  |  |  |
| 1511                | 1510, 1512, 1521                   |  |  |  |  |
| 1512                | 1511, 1513, 1521                   |  |  |  |  |
| 1513                | 1512, 1514                         |  |  |  |  |
| 1514                | 1513                               |  |  |  |  |
| 1515                | 1516                               |  |  |  |  |
| 1516                | 1515, 1517                         |  |  |  |  |
| 1517                | 1516, 1518                         |  |  |  |  |
| 1518                | 1517                               |  |  |  |  |
| 1519                | 1520                               |  |  |  |  |
| 1520                | 1519                               |  |  |  |  |
| 1521                | 1510, 1511, 1512, 1522             |  |  |  |  |
| 1522                | 1521, 1523                         |  |  |  |  |
| 1523                | 1522, 1524                         |  |  |  |  |
| 1524                | 1523, 1525                         |  |  |  |  |
| 1525                | 1524, 1526                         |  |  |  |  |

Expiry date: 31/12/2029

| BURDENED | SLHC | BENEFITING LOTS  |
|----------|------|------------------|
| LOT No.  | TYPE | ON THIS PLAN     |
| 1511     | A    | 1510, 1512, 1521 |
| 1513     | A    | 1512, 1514       |
| 1523     | A    | 1522, 1524       |
| 1524     | A    | 1523, 1525       |
| 1527     | A    | 1526, 1528       |
| 1528     | A    | 1526, 1527, 1529 |
| 1529     | A    | 1526, 1528       |
| 1533     | A    | 1532, 1534       |
| 1534     | A    | 1533, 1535       |
| 1536     | А    | 1535             |