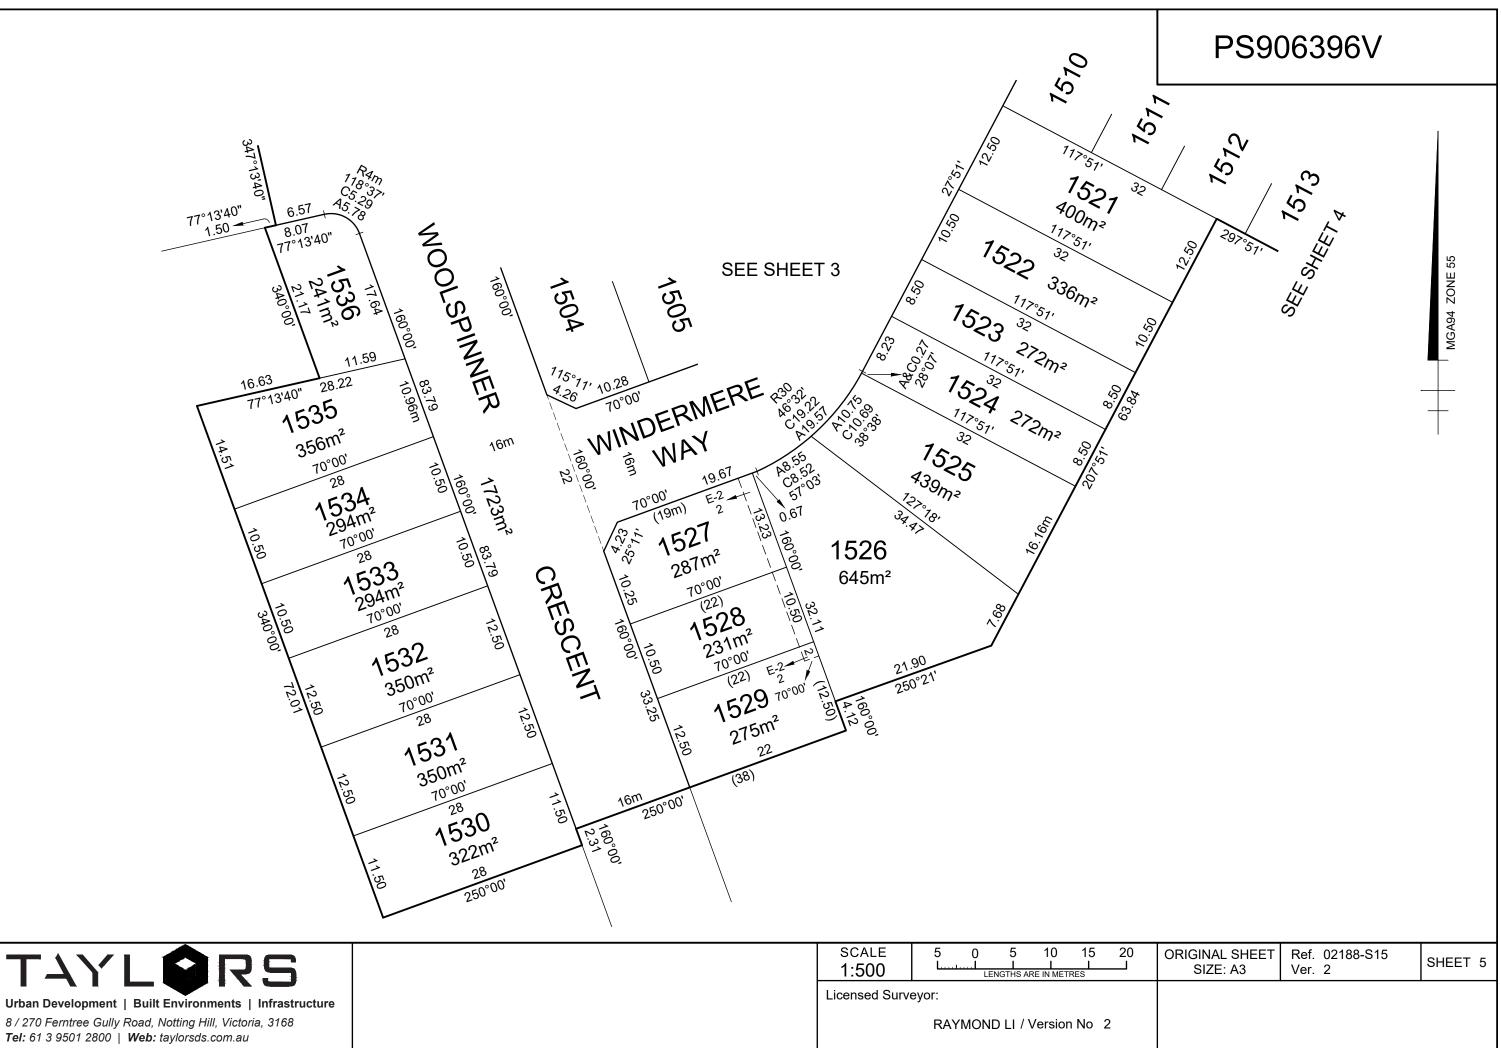

| TAYLORS                                                                                                                                                             | scale<br>1:500 | 5 0 5 10 15 20                     |
|---------------------------------------------------------------------------------------------------------------------------------------------------------------------|----------------|------------------------------------|
| Urban Development   Built Environments   Infrastructure<br>8 / 270 Ferntree Gully Road, Notting Hill, Victoria, 3168<br>Tel: 61 3 9501 2800   Web: taylorsds.com.au | Licensed Surve | eyor:<br>RAYMOND LI / Version No 2 |

Expiry date: 31/12/2029

TABLE 1

| BURDENED<br>LOT No. | BENEFITING LOTS<br>ON THIS PLAN    |  |  |  |  |
|---------------------|------------------------------------|--|--|--|--|
| 1501                | 1502                               |  |  |  |  |
| 1502                | 1501, 1503                         |  |  |  |  |
| 1503                | 1502, 1504, 1505, 1506, 1507, 1508 |  |  |  |  |
| 1504                | 1503, 1505                         |  |  |  |  |
| 1505                | 1503, 1504, 1506                   |  |  |  |  |
| 1506                | 1503,1505, 1507                    |  |  |  |  |
| 1507                | 1503, 1506, 1508, 1509             |  |  |  |  |
| 1508                | 1503, 1507, 1509                   |  |  |  |  |
| 1509                | 1507, 1508                         |  |  |  |  |
| 1510                | 1511, 1521                         |  |  |  |  |
| 1511                | 1510, 1512, 1521                   |  |  |  |  |
| 1512                | 1511, 1513, 1521                   |  |  |  |  |
| 1513                | 1512, 1514                         |  |  |  |  |
| 1514                | 1513                               |  |  |  |  |
| 1515                | 1516                               |  |  |  |  |
| 1516                | 1515, 1517                         |  |  |  |  |
| 1517                | 1516, 1518                         |  |  |  |  |
| 1518                | 1517                               |  |  |  |  |
| 1519                | 1520                               |  |  |  |  |
| 1520                | 1519                               |  |  |  |  |
| 1521                | 1510, 1511, 1512, 1522             |  |  |  |  |
| 1522                | 1521, 1523                         |  |  |  |  |
| 1523                | 1522, 1524                         |  |  |  |  |
| 1524                | 1523, 1525                         |  |  |  |  |
| 1525                | 1524, 1526                         |  |  |  |  |

#### **TABLE 1** continued

| BURDENED | BENEFITING LOTS  |
|----------|------------------|
| LOT No.  | ON THIS PLAN     |
| 1528     | 1526, 1527, 1529 |
| 1529     | 1526, 1528       |
| 1530     | 1531             |
| 1531     | 1530, 1532       |
| 1532     | 1531, 1533       |
| 1533     | 1532, 1534       |
| 1534     | 1533, 1535       |
| 1535     | 1534, 1536       |
| 1536     | 1535             |

| 1526 | 1525, 1527, 1528, 1529 |
|------|------------------------|
| 1527 | 1526, 1528             |

| TAYLORS                                                                                                              |                           | ORIGINAL SHEET<br>SIZE: A3 | Ref. 02188-S15<br>Ver. 2 | SHEET 6 |
|----------------------------------------------------------------------------------------------------------------------|---------------------------|----------------------------|--------------------------|---------|
| Urban Development   Built Environments   Infrastructure<br>8 / 270 Ferntree Gully Road, Notting Hill, Victoria, 3168 | Licensed Surveyor:        |                            |                          |         |
| Tel: 61 3 9501 2800   Web: taylorsds.com.au                                                                          | RAYMOND LI / Version No 2 |                            |                          |         |

Expiry date: 31/12/2029

| BURDENED | SLHC | BENEFITING LOTS  |
|----------|------|------------------|
| LOT No.  | TYPE | ON THIS PLAN     |
| 1511     | A    | 1510, 1512, 1521 |
| 1513     | A    | 1512, 1514       |
| 1523     | A    | 1522, 1524       |
| 1524     | A    | 1523, 1525       |
| 1527     | A    | 1526, 1528       |
| 1528     | A    | 1526, 1527, 1529 |
| 1529     | A    | 1526, 1528       |
| 1533     | A    | 1532, 1534       |
| 1534     | A    | 1533, 1535       |
| 1536     | А    | 1535             |