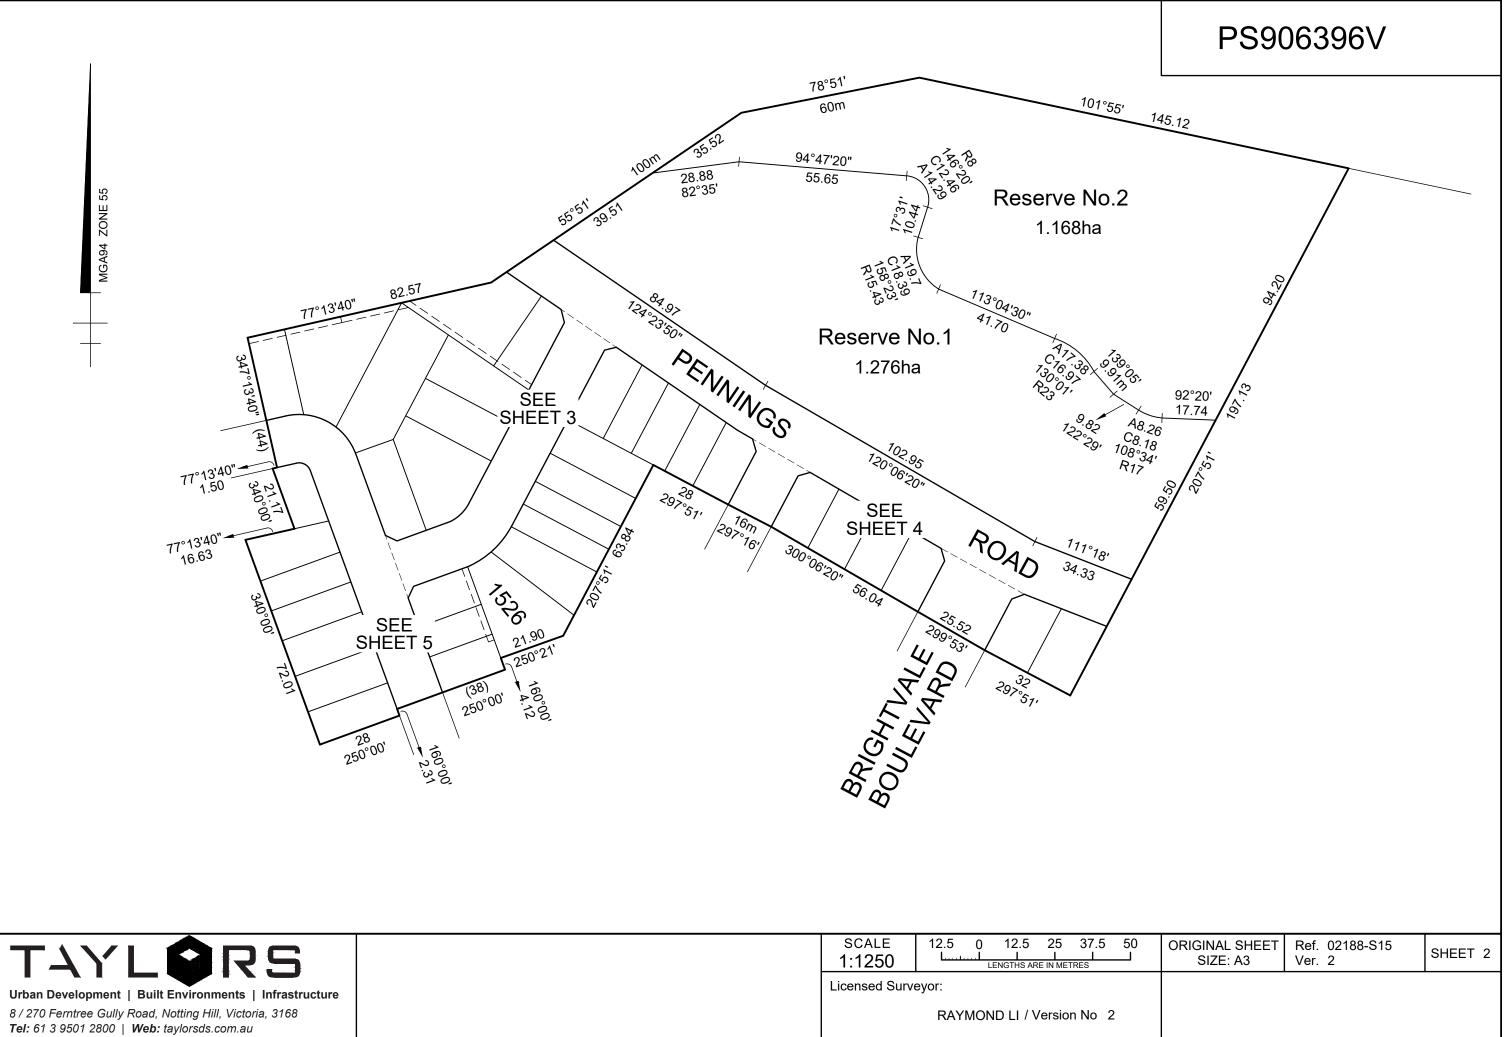

| PLAN OF SUBDIVISION                                                                                                        |                                                                                                                     |                                   |                   |                                                                                                                                                                                                                                                                                                                                                                | EDITIC                                                                                                                                                                                                                                  | DN 1 | PS906396V                                                |
|----------------------------------------------------------------------------------------------------------------------------|---------------------------------------------------------------------------------------------------------------------|-----------------------------------|-------------------|----------------------------------------------------------------------------------------------------------------------------------------------------------------------------------------------------------------------------------------------------------------------------------------------------------------------------------------------------------------|-----------------------------------------------------------------------------------------------------------------------------------------------------------------------------------------------------------------------------------------|------|----------------------------------------------------------|
| LOCATI                                                                                                                     | LOCATION OF LAND                                                                                                    |                                   |                   |                                                                                                                                                                                                                                                                                                                                                                | COUNCIL NAME: WYNDHAM CITY COUNCIL                                                                                                                                                                                                      |      |                                                          |
| PARISH: WERRIBEE<br>TOWNSHIP:<br>SECTION: 9                                                                                |                                                                                                                     |                                   |                   |                                                                                                                                                                                                                                                                                                                                                                |                                                                                                                                                                                                                                         |      |                                                          |
|                                                                                                                            | LLOTMENT:                                                                                                           | -                                 |                   |                                                                                                                                                                                                                                                                                                                                                                |                                                                                                                                                                                                                                         |      |                                                          |
| CROWN P                                                                                                                    | ORTION:                                                                                                             | A (PART) & B (PA                  | NRT)              |                                                                                                                                                                                                                                                                                                                                                                |                                                                                                                                                                                                                                         |      |                                                          |
| TITLE REF                                                                                                                  | ERENCE:                                                                                                             | Vol. Fol.                         |                   |                                                                                                                                                                                                                                                                                                                                                                |                                                                                                                                                                                                                                         |      |                                                          |
| LAST PLA                                                                                                                   | N REFEREN                                                                                                           | CE: Lot Y on PS90228              | 36A               |                                                                                                                                                                                                                                                                                                                                                                |                                                                                                                                                                                                                                         |      |                                                          |
| POSTAL A<br>(at time of sul                                                                                                |                                                                                                                     | Brightvale Boulev<br>WYNDHAM VALE |                   |                                                                                                                                                                                                                                                                                                                                                                |                                                                                                                                                                                                                                         |      |                                                          |
| MGA 94 CO<br>(of approx cer<br>land in plan)                                                                               | O-ORDINATE                                                                                                          | ES: E: 290 960<br>N: 5 806 850    | ZONE:             | 55                                                                                                                                                                                                                                                                                                                                                             |                                                                                                                                                                                                                                         |      |                                                          |
| ۱                                                                                                                          | VESTING C                                                                                                           | F ROADS AND/OR                    | RESERVE           | S                                                                                                                                                                                                                                                                                                                                                              | NOTATIONS                                                                                                                                                                                                                               |      |                                                          |
| IDENT                                                                                                                      |                                                                                                                     |                                   | ODY/PERSON        |                                                                                                                                                                                                                                                                                                                                                                |                                                                                                                                                                                                                                         |      | sive) may be affected by one or more restrictions. Refer |
| Road R1Wyndham City CouncilReserve No.1Wyndham City CouncilReserve No.2Minister for Energy, Environment and Climate Change |                                                                                                                     |                                   | mate Change       | to Creation of Restriction A, B, C and D on Sheets 6 and 7 of this plan for details.<br>OTHER PURPOSE OF PLAN<br>To remove that part of drainage easement E-1, drainage and sewerage easements<br>E-2 and E-3, and drainage easement E-4 on PS902286A in so far as they lie within<br>Read B1, Reserve No. 1 and Reserve No. 2, upon registration of this plan |                                                                                                                                                                                                                                         |      |                                                          |
|                                                                                                                            |                                                                                                                     | NOTATIONS                         |                   |                                                                                                                                                                                                                                                                                                                                                                | <ul> <li>Road R1, Reserve No.1 and Reserve No.2, upon registration of this plan.</li> <li>GROUNDS FOR REMOVAL:</li> <li>By agreement between all interested parties pursuant to Section 6(1)(k) of the Subdivision Act 1988.</li> </ul> |      |                                                          |
| DEPTH LIMIT                                                                                                                | TATION: Do                                                                                                          | es Not Apply                      |                   |                                                                                                                                                                                                                                                                                                                                                                |                                                                                                                                                                                                                                         |      |                                                          |
| SURVEY:<br>This plan is b                                                                                                  | based on survey.                                                                                                    |                                   |                   |                                                                                                                                                                                                                                                                                                                                                                |                                                                                                                                                                                                                                         |      |                                                          |
| STAGING:<br>This is not a s                                                                                                | staged subdivisi                                                                                                    | on.                               |                   |                                                                                                                                                                                                                                                                                                                                                                |                                                                                                                                                                                                                                         |      |                                                          |
|                                                                                                                            | This survey has been connected to Werribee PM 7 & Werribee PM 439<br>In Proclaimed Survey Area No. (Not Applicable) |                                   |                   |                                                                                                                                                                                                                                                                                                                                                                |                                                                                                                                                                                                                                         |      |                                                          |
| SAVANA ESTATE - Release No. 15<br>Area of Release: 4.674ha<br>No. of Lots: 36 Lots                                         |                                                                                                                     |                                   |                   |                                                                                                                                                                                                                                                                                                                                                                |                                                                                                                                                                                                                                         |      |                                                          |
|                                                                                                                            |                                                                                                                     |                                   | EAS               | SEMENT IN                                                                                                                                                                                                                                                                                                                                                      | NFORMATIC                                                                                                                                                                                                                               | )N   |                                                          |
| LEGEND: A - Appurtenant Easement E - Encumbering Easement R - Encumberin                                                   |                                                                                                                     |                                   |                   |                                                                                                                                                                                                                                                                                                                                                                | ng Easement (Roa                                                                                                                                                                                                                        | ad)  |                                                          |
| ļ,                                                                                                                         |                                                                                                                     |                                   |                   | 1                                                                                                                                                                                                                                                                                                                                                              |                                                                                                                                                                                                                                         | r    |                                                          |
| Easement<br>Reference                                                                                                      |                                                                                                                     | Purpose                           | Width<br>(Metres) | 0                                                                                                                                                                                                                                                                                                                                                              | rigin                                                                                                                                                                                                                                   |      | Land Benefited/In Favour Of                              |
| E-1                                                                                                                        |                                                                                                                     | Drainage                          | 2                 | PS84                                                                                                                                                                                                                                                                                                                                                           | 18504R                                                                                                                                                                                                                                  |      | Wyndham City Council                                     |
| E-2                                                                                                                        |                                                                                                                     | Drainage                          | 2                 | This                                                                                                                                                                                                                                                                                                                                                           | s Plan                                                                                                                                                                                                                                  |      | Wyndham City Council                                     |

| TAYLORS                                                                                                                                                             | SCALE<br>1:1250 | 12.5 0 12.5 25 37.5 50             |
|---------------------------------------------------------------------------------------------------------------------------------------------------------------------|-----------------|------------------------------------|
| Urban Development   Built Environments   Infrastructure<br>8 / 270 Ferntree Gully Road, Notting Hill, Victoria, 3168<br>Tel: 61 3 9501 2800   Web: taylorsds.com.au | Licensed Surve  | eyor:<br>RAYMOND LI / Version No 2 |