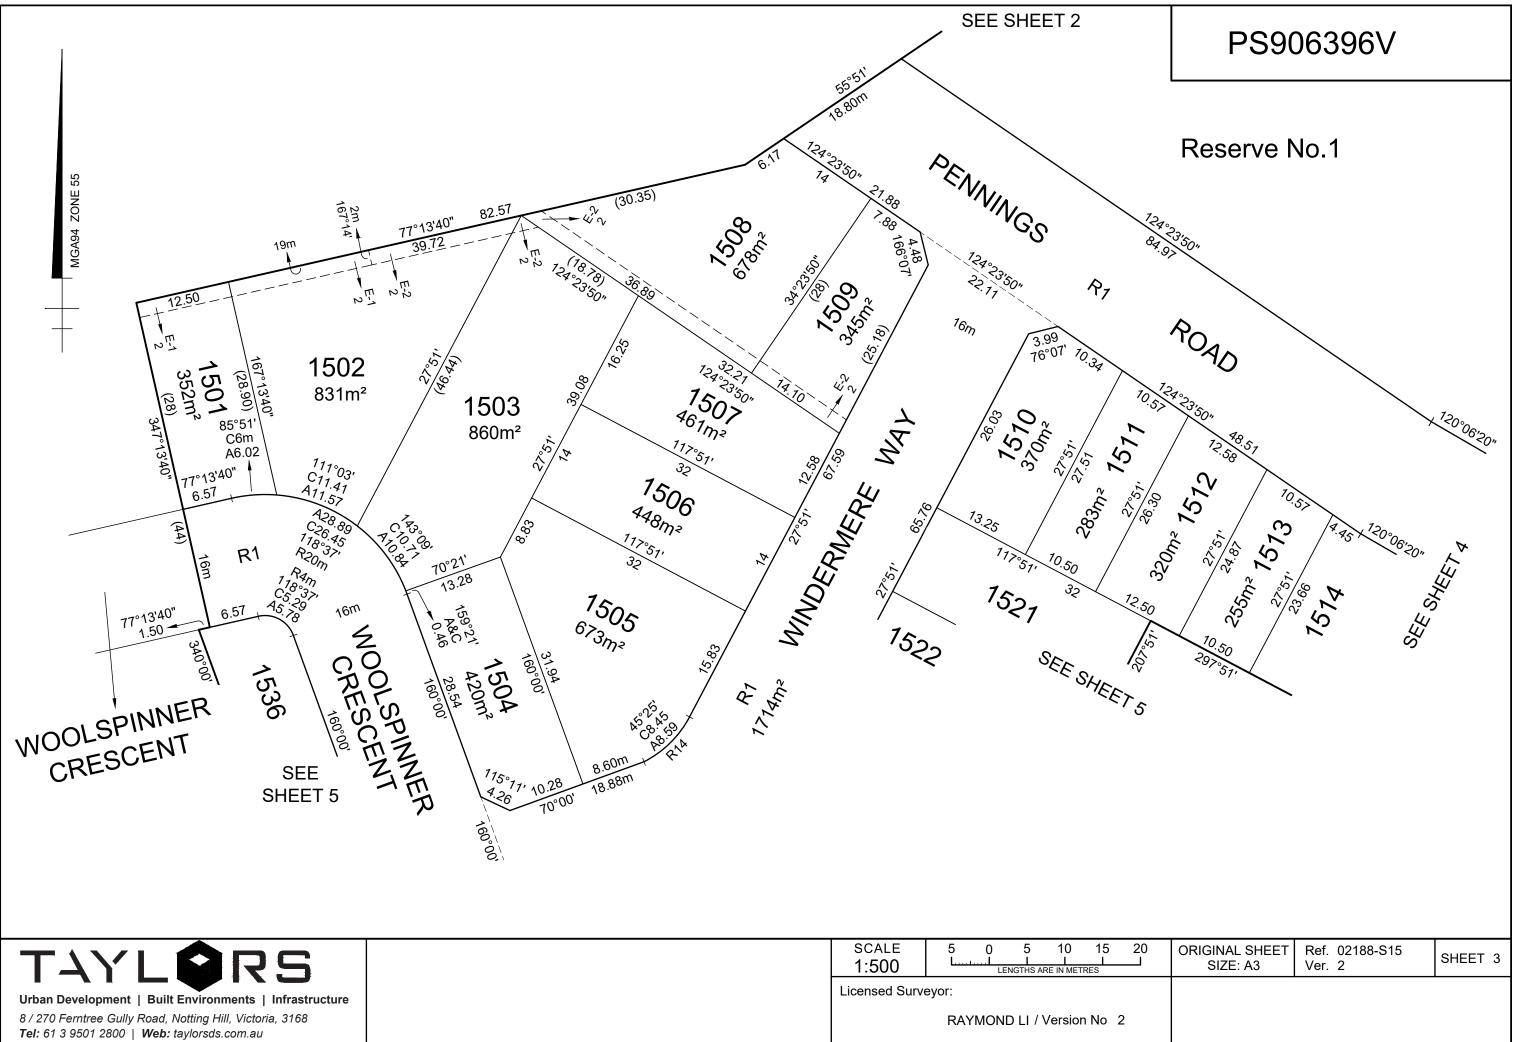

| TAYLORS                                                                                                                                                             | scale<br>1:500 | 5 0 5 10 15 20                     |
|---------------------------------------------------------------------------------------------------------------------------------------------------------------------|----------------|------------------------------------|
| Urban Development   Built Environments   Infrastructure<br>8 / 270 Ferntree Gully Road, Notting Hill, Victoria, 3168<br>Tel: 61 3 9501 2800   Web: taylorsds.com.au | Licensed Surve | eyor:<br>RAYMOND LI / Version No 2 |

Expiry date: 31/12/2029

TABLE 1

| BURDENED<br>LOT No. | BENEFITING LOTS<br>ON THIS PLAN    |  |  |  |  |
|---------------------|------------------------------------|--|--|--|--|
| 1501                | 1502                               |  |  |  |  |
| 1502                | 1501, 1503                         |  |  |  |  |
| 1503                | 1502, 1504, 1505, 1506, 1507, 1508 |  |  |  |  |
| 1504                | 1503, 1505                         |  |  |  |  |
| 1505                | 1503, 1504, 1506                   |  |  |  |  |
| 1506                | 1503,1505, 1507                    |  |  |  |  |
| 1507                | 1503, 1506, 1508, 1509             |  |  |  |  |
| 1508                | 1503, 1507, 1509                   |  |  |  |  |
| 1509                | 1507, 1508                         |  |  |  |  |
| 1510                | 1511, 1521                         |  |  |  |  |
| 1511                | 1510, 1512, 1521                   |  |  |  |  |
| 1512                | 1511, 1513, 1521                   |  |  |  |  |
| 1513                | 1512, 1514                         |  |  |  |  |
| 1514                | 1513                               |  |  |  |  |
| 1515                | 1516                               |  |  |  |  |
| 1516                | 1515, 1517                         |  |  |  |  |
| 1517                | 1516, 1518                         |  |  |  |  |
| 1518                | 1517                               |  |  |  |  |
| 1519                | 1520                               |  |  |  |  |
| 1520                | 1519                               |  |  |  |  |
| 1521                | 1510, 1511, 1512, 1522             |  |  |  |  |
| 1522                | 1521, 1523                         |  |  |  |  |
| 1523                | 1522, 1524                         |  |  |  |  |
| 1524                | 1523, 1525                         |  |  |  |  |
| 1525                | 1524, 1526                         |  |  |  |  |